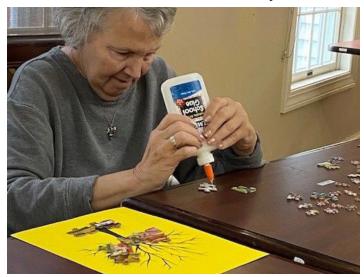

### Life is a Puzzle and We are the Pieces...

Kensington residents used puzzle pieces to create a picture of a beautiful fall tree. Such a creative group! Who is looking forward to cooler days and crisp nights, and of course the gorgeous foliage on our trees? Such a wonderful time of year.

Danna N. just needs one small drop of glue

Margaret H.- which one should I choose?

**Happy Birthday!** 

Anna Maria North resident Richard Pence celebrated a birthday last month. Is it obvious that his favorite color is blue? Sure looks good on him!