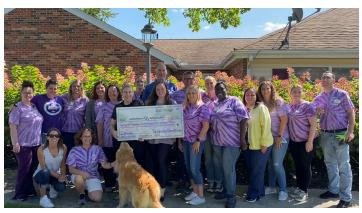

# Fundraising for Alzheimer's Association Tops \$25,000

We are excited, proud, thrilled, adrenalized, and exhilarated! Our fundraising accomplishments this past year for the Alzheimer's Association exceeded our expectations and then some. Please turn to page 8 for pictures of our check presentation.

# **Outstanding Fundraising Efforts**

Several weeks ago, we presented a check for \$25,619.42 to the Alzheimer's Association: Greater East Ohio Chapter, with the majority of these funds raised from our Classic Car Show in August. So many thanks to so many people, especially our employees who are always willing to support our fundraising efforts! This is the largest amount we've raised to date. We may have our work cut out for us in 2024, but we are confident we can exceed this amount.

### Soup and Salad

Every 3rd Tuesday of the month, employees enjoy lunch for only \$5.00, with all proceeds benefitting the Alzheimer's Association. Last month featured a most delicious soup and salad bar. Many thanks to our new Dining Director Jim Hayden for preparing such a tasteful lunch for us to enjoy. Best of all, we raised \$270.00 for the Alzheimer's Association. The lunch for this month is Chili! Actually, a chili cook-off featuring chilies prepared by our employees. Prizes for 1st, 2nd, and 3rd place and of course bragging rights!