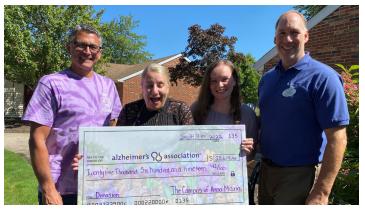

# Fundraising for Alzheimer's Association Tops \$25,000

We are excited, proud, thrilled, adrenalized, and exhilarated! Our fundraising accomplishments this past year for the Alzheimer's Association exceeded our expectations and then some. Please turn to page 8 for pictures of our check presentation.

Aaron Baker (Anna Maria Administrator, Right) presents the check to a very excited Lindsay Walker (left) and Kaitlyn Kelly (middle)

**VISIT OUR SITE** 

Campus of Anna Maria of Aurora LIVE on New Day Cleveland! See our website – annamariaofaurora.com – for a link to view video of our **LIVE** 

# **Outstanding Fundraising Efforts**

Several weeks ago, we presented a check for \$25,619.42 to the Alzheimer's Association: Greater East Ohio Chapter, with the majority of these funds raised from our Classic Car Show in August. So many thanks to so many people, especially our employees who are always willing to support our fundraising efforts! This is the largest amount we've raised to date. We may have our work cut out for us in 2024, but we are confident we can exceed this amount.