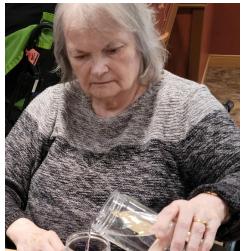

# If Only I Could Live in an Aquarium...

And realize how beautiful silence is.... Residents crafted THE most adorable mini fish aquarium. They proved to be so popular that additional were made for staff members to enjoy. What a cute craft. Though the fish is not real, research has proven that gazing at an aquarium can reduce stress levels, lower blood pressure and heart rate, decrease pain and anxiety, and can "calm" the body and mind before sleep.

Genee Hawkins with her caretaker, Aaliyah Lee

Debbie McGinnis (L) with nurse aide Sharon Rine

Laurel C. is so proud of her mini aquarium

Edwin Oday named his fish Philip and Fredrick

Busy at work

Dolores Hess named her fish Jerry