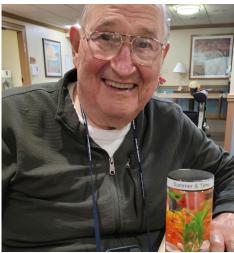

# If Only I Could Live in an Aquarium...

And realize how beautiful silence is.... Residents crafted THE most adorable mini fish aquarium. They proved to be so popular that additional were made for staff members to enjoy. What a cute craft. Though the fish is not real, research has proven that gazing at an aquarium can reduce stress levels, lower blood pressure and heart rate, decrease pain and anxiety, and can "calm" the body and mind before sleep.

Genee Hawkins with her caretaker, Aaliyah Lee

Debbie McGinnis (L) with nurse aide Sharon Rine

Laurel C. is so proud of her mini aquarium

Edwin Oday named his fish Philip and Fredrick

Busy at work

Dolores Hess named her fish Jerry