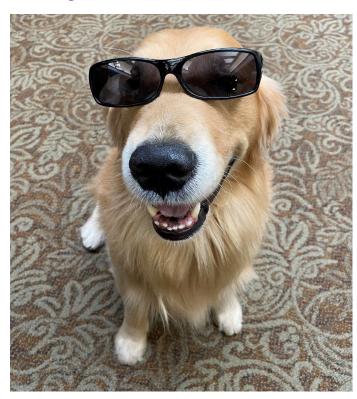

### I Wear My Sunglasses...

Bowie our in-house therapy dog looks way too cool with these shades. Sadly, sunglasses will be taking a backseat with the onset of fall.