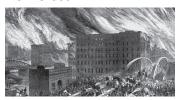

#### OCT. 8, 1871

The Great Fire of Chicago erupted, killing over 300 people and leaving over 90,000 homeless