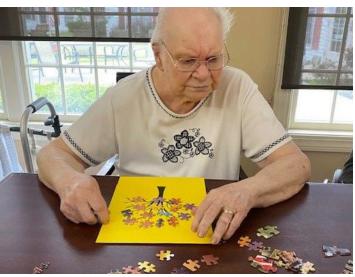

### Life is a Puzzle and We are the Pieces...

Kensington residents used puzzle pieces to create a picture of a beautiful fall tree. Such a creative group! Who is looking forward to cooler days and crisp nights, and of course the gorgeous foliage on our trees? Such a wonderful time of year.