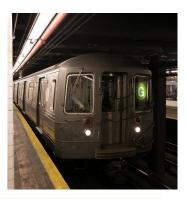

#### OCT. 27, 1904

The New York City subway begins service. It opened to the public at 7pm and more than 100,000 people paid a nickel to take their first ride