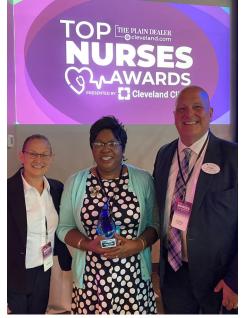

# Pat Williams, LPN, Clinical Manager, is a Northeast Ohio Top Nurse

Another outstanding moment here at the Campus of Anna Maria of Aurora.... out of 169 nominees vying for one of ten Northeast Ohio Top Nurse Awards (sponsored by the Cleveland Plain Dealer and Cleveland.com), our own Pat Williams, LPN (clinical manager for our assisted and independent living) was a finalist. The ten "Top Nurses" were recognized last week at the Music Box Supper Club in downtown Cleveland. We are beyond proud of Pat and the work she does here at Anna Maria. She is so deserving of this very special award! Congratulations! See page 13 for additional pictures of Pat's special day!

# Pat Williams - Top Nurse, Northeast Ohio

Here are additional pictures of the awards presentation at the Music Box Supper Club.

KATIE ABRAHAM RN, BSN Southwest General Hosp

DAVID MODOCK

Geauga County Sheriff's Office

PATRICIA WILLIAMS LPN Anna Maria of Aurora