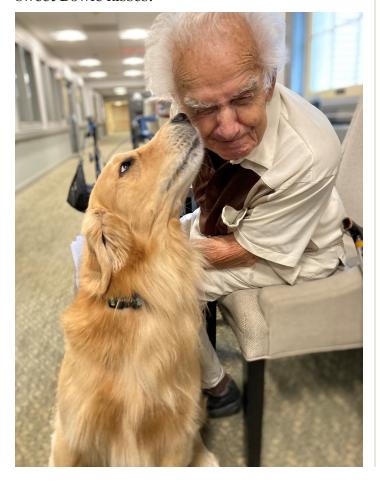

### All You Need is....

A little bit of loving from Bowie, our in-house therapy dog. Sy Bartlett can't get enough of these sweet Bowie kisses!