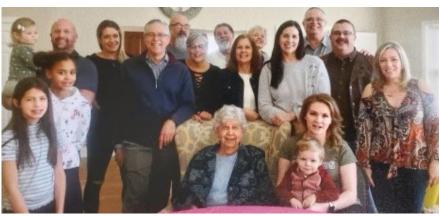

# **RITA FULLER**

"The blind date turned into many dates and finally, marriage!"

Rita was born on February 15, 1930, in the lovely small town of Massillon, Ohio, to parents Evaughn and Hector. She was an only child who was doted on by her loving parents. Sadly, her mother passed away when Rita was only 18 months old. Rita attended Mt. Marie Academy, a Catholic high school, and enrolled at Kent State University after graduation. After a couple of semesters, she discovered an inner passion for helping people and decided to enroll in nursing school at Massillon Hospital. A few years later, Rita proudly graduated as a registered nurse (RN). She worked as a surgical nurse at Mt. Sinai and Hillcrest Hospitals, retiring at age 75. Wow! Rita truly loved her job as a nurse. Rita met her future husband. Dan, on a blind date. Her college roommate was dating Dan's cousin, and the roommate thought Dan would be perfect for Rita. And she was absolutely right. The blind date turned into many dates

and finally, marriage! After a lovely honeymoon to Put-in-Bay, the happy couple settled in Cleveland. The family of two turned into an eventual family of seven, as they were blessed with five children: Craig, Vickie, Connie, Dannie, and Keith. The family enjoyed camping along with their black Lab, Trapper. Many fond memories were made during these special camping trips.

In her spare time, Rita enjoyed sewing wedding and prom dresses for family and friends. She was truly a gifted seamstress.

Rita moved to Kensington at Anna Maria in October of 2021. She receives frequents visits from her children and 12 grandchildren. She is a much-loved lady and we are so happy to have her residing at Kensington. May she be blessed with health and happiness.