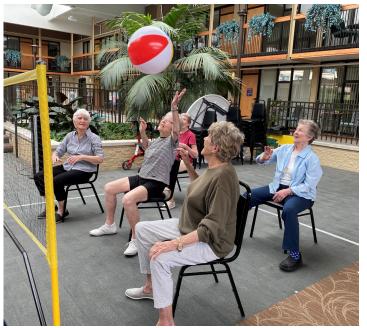

# **Beach Volleyball**

We joined forces with our friends at the Atrium along with several new friends from the Aurora Senior Center for a friendly (yet competitive) game of beach chair volleyball! Not sure who won, but really didn't matter.