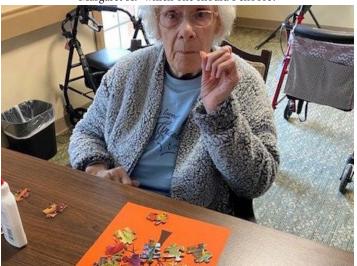

### Life is a Puzzle and We are the Pieces...

Kensington residents used puzzle pieces to create a picture of a beautiful fall tree. Such a creative group! Who is looking forward to cooler days and crisp nights, and of course the gorgeous foliage on our trees? Such a wonderful time of year.

Danna N. just needs one small drop of glue

Margaret H.- which one should I choose?

**Happy Birthday!** 

Anna Maria North resident Richard Pence celebrated a birthday last month. Is it obvious that his favorite color is blue? Sure looks good on him!

Betty C. - do you like? YES, we do!