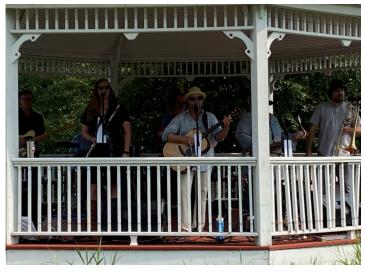

#### **One Last Summer Concert**

Independent living residents enjoyed one last summer concert at the Veterans Memorial Park Gazebo featuring indie-rock band Wishgarden.

Wishgarden played in the gazebo