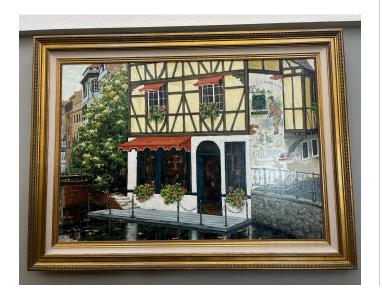

#### The Drake

The family of Dorothy Stefanov, who was a resident here several years ago, donated a most magnificent painting titled, The Drake, by Russian artist Viktor Shvaiko, known for his beautiful urban, café scene paintings. This beauty can be found in the Wellness Center; come check it out if you have a chance. The painting appears to be a café on a canal in an old French town.