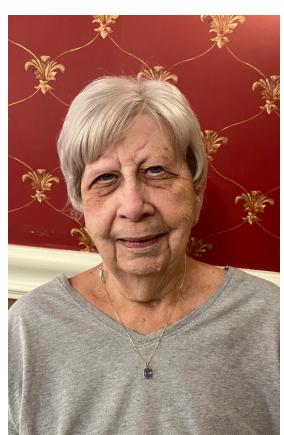

# **RITA FULLER**

"The blind date turned into many dates and finally, marriage!"

Rita was born on February 15, 1930, in the lovely small town of Massillon, Ohio, to parents Evaughn and Hector. She was an only child who was doted on by her loving parents. Sadly, her mother passed away when Rita was only 18 months old. Rita attended Mt. Marie Academy, a Catholic high school, and enrolled at Kent State University after graduation. After a couple of semesters, she discovered an inner passion for helping people and decided to enroll in nursing school at Massillon Hospital. A few years later, Rita proudly graduated as a registered nurse (RN). She worked as a surgical nurse at Mt. Sinai and Hillcrest Hospitals, retiring at age 75. Wow! Rita truly loved her job as a nurse. Rita met her future husband. Dan, on a blind date. Her college roommate was dating Dan's cousin, and the roommate thought Dan would be perfect for Rita. And she was absolutely right. The blind date turned into many dates

and finally, marriage! After a lovely honeymoon to Put-in-Bay, the happy couple settled in Cleveland. The family of two turned into an eventual family of seven, as they were blessed with five children: Craig, Vickie, Connie, Dannie, and Keith. The family enjoyed camping along with their black Lab, Trapper. Many fond memories were made during these special camping trips.

In her spare time, Rita enjoyed sewing wedding and prom dresses for family and friends. She was truly a gifted seamstress.

Rita moved to Kensington at Anna Maria in October of 2021. She receives frequents visits from her children and 12 grandchildren. She is a much-loved lady and we are so happy to have her residing at Kensington. May she be blessed with health and happiness.