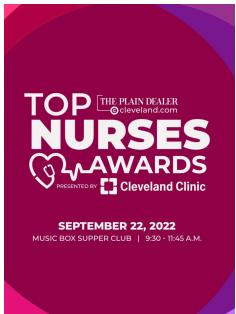

# Pat Williams, LPN, Clinical Manager, is a Northeast Ohio Top Nurse

Another outstanding moment here at the Campus of Anna Maria of Aurora.... out of 169 nominees vying for one of ten Northeast Ohio Top Nurse Awards (sponsored by the Cleveland Plain Dealer and Cleveland.com), our own Pat Williams, LPN (clinical manager for our assisted and independent living) was a finalist. The ten "Top Nurses" were recognized last week at the Music Box Supper Club in downtown Cleveland. We are beyond proud of Pat and the work she does here at Anna Maria. She is so deserving of this very special award! Congratulations! See page 13 for additional pictures of Pat's special day!

# Pat Williams - Top Nurse, Northeast Ohio

Here are additional pictures of the awards presentation at the Music Box Supper Club.

KATIE ABRAHAM RN, BSN Southwest General Hosp

DAVID MODOCK

Geauga County Sheriff's Office