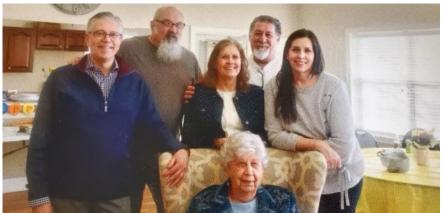

# **RITA FULLER**

"The blind date turned into many dates and finally, marriage!"

Rita was born on February 15, 1930, in the lovely small town of Massillon, Ohio, to parents Evaughn and Hector. She was an only child who was doted on by her loving parents. Sadly, her mother passed away when Rita was only 18 months old. Rita attended Mt. Marie Academy, a Catholic high school, and enrolled at Kent State University after graduation. After a couple of semesters, she discovered an inner passion for helping people and decided to enroll in nursing school at Massillon Hospital. A few years later, Rita proudly graduated as a registered nurse (RN). She worked as a surgical nurse at Mt. Sinai and Hillcrest Hospitals, retiring at age 75. Wow! Rita truly loved her job as a nurse. Rita met her future husband. Dan, on a blind date. Her college roommate was dating Dan's cousin, and the roommate thought Dan would be perfect for Rita. And she was absolutely right. The blind date turned into many dates

and finally, marriage! After a lovely honeymoon to Put-in-Bay, the happy couple settled in Cleveland. The family of two turned into an eventual family of seven, as they were blessed with five children: Craig, Vickie, Connie, Dannie, and Keith. The family enjoyed camping along with their black Lab, Trapper. Many fond memories were made during these special camping trips.

In her spare time, Rita enjoyed sewing wedding and prom dresses for family and friends. She was truly a gifted seamstress.

Rita moved to Kensington at Anna Maria in October of 2021. She receives frequents visits from her children and 12 grandchildren. She is a much-loved lady and we are so happy to have her residing at Kensington. May she be blessed with health and happiness.