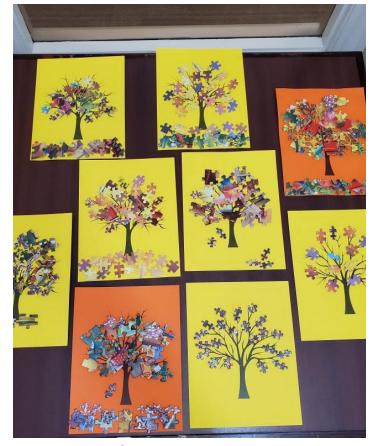

### Life is a Puzzle and We are the Pieces...

Kensington residents used puzzle pieces to create a picture of a beautiful fall tree. Such a creative group! Who is looking forward to cooler days and crisp nights, and of course the gorgeous foliage on our trees? Such a wonderful time of year.