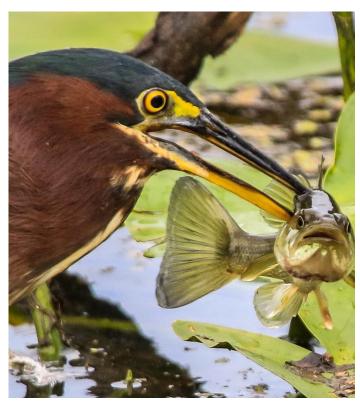

# Wow, What a Picture!

Not only is Jen Abercrombie a wonderful nurse (LPN, weekends, in our assisted and independent living area), she's also a very talented wildlife photographer. She shared this amazing picture of a green heron catching a fish (Cuyahoga Valley National Park).