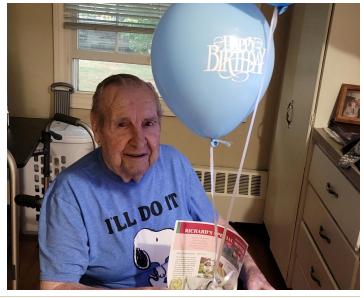

Danna N. just needs one small drop of glue

Margaret H.- which one should I choose?

**Happy Birthday!** 

Anna Maria North resident Richard Pence celebrated a birthday last month. Is it obvious that his favorite color is blue? Sure looks good on him!