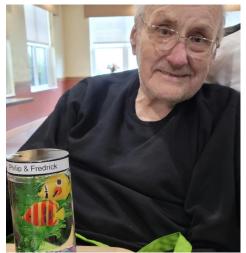

# If Only I Could Live in an Aquarium...

And realize how beautiful silence is.... Residents crafted THE most adorable mini fish aquarium. They proved to be so popular that additional were made for staff members to enjoy. What a cute craft. Though the fish is not real, research has proven that gazing at an aquarium can reduce stress levels, lower blood pressure and heart rate, decrease pain and anxiety, and can "calm" the body and mind before sleep.

Genee Hawkins with her caretaker, Aaliyah Lee

Debbie McGinnis (L) with nurse aide Sharon Rine

Laurel C. is so proud of her mini aquarium

Edwin Oday named his fish Philip and Fredrick

Busy at work

Dolores Hess named her fish Jerry