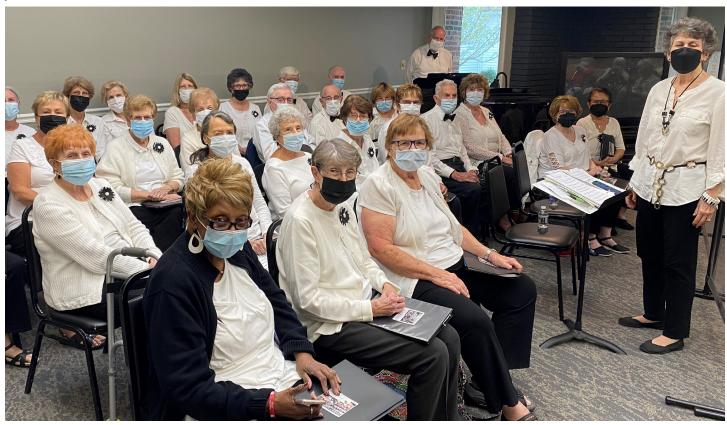

# **Act II Singers**

Residents enjoyed a lovely performance by the Solon Senior Center's Act II Singers. It's been awhile since they've performed here (pre-Covid), so we warmly welcomed them back. Thank you for sharing your talent with us!