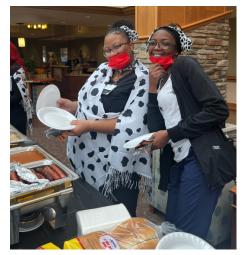

#### **HalloWEENIE Fundraiser**

Anna Maria employees enjoyed a delicious hot dog lunch on Halloween with all sorts of toppings (chili, sauerkraut, cheese, onions, jalapenos), along with a bag of chips and a cookie. We raised \$340.00 for the Alzheimer's Association. Hot diggity dog! Many thanks to all those who purchased a lunch!

Michael M. can't believe we raised over \$300

Lots of hungry Dalmatians!