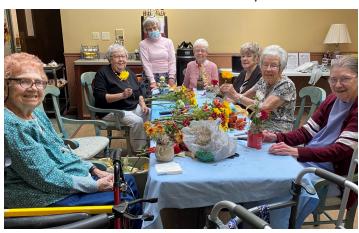

### **Flower Arranging**

From time to time, the Giant Eagle in Solon will drop off cut flowers that are past the "sell by" date. These flowers are still beautiful with quite the "life" left. Thank you Giant Eagle. Residents appreciate these donations as it allows for the creation of lovely arrangements. So pretty!

Marlys B. (left) and Donna M.

Lorraine T. (left) and Ginny R.

Trudy U.

Theresa V.

The group had a lot of fun