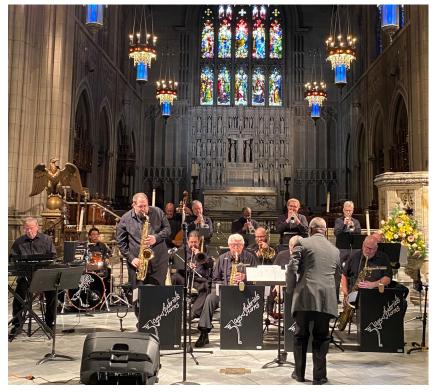

### **Trinity Cathedral**

We recently attended one of the "Brown Bag Lunch" concerts at the beautiful Trinity Cathedral in Cleveland. We enjoyed the music of Gabriel's Horns while dining on a brown bag lunch of ham sandwiches and fruit, made with love by our Norwood chef, Jim Hayden. These concerts are offered every other Wednesday at Noon (October-December and February-May). It is now the longest-running free concert series in the Greater Cleveland area. Amazing!

(l to r) Karen P., Pat A., and Donna M. are ready to enjoy

What a beautiful church!

Gabriel's Horns - so talented