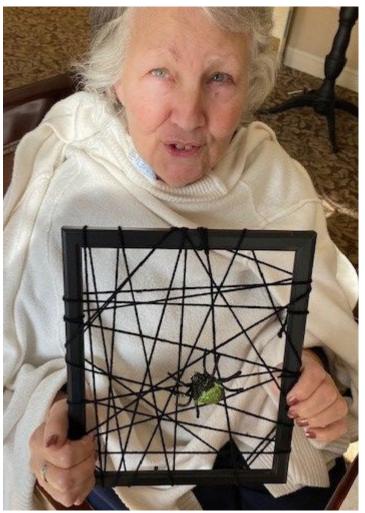

### Why Does a Spider Spin a Web?

Because they don't know how to knit or crochet! LOL... We all know how much our Kensington residents love to craft, even when it involves a scary spider! A web was created using a black picture frame and black yarn. This finishing touch? A foam spider!

Danna N's spider craft looks great!