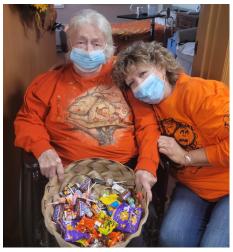

#### **HalloWEENIE Fundraiser**

Anna Maria employees enjoyed a delicious hot dog lunch on Halloween with all sorts of toppings (chili, sauerkraut, cheese, onions, jalapenos), along with a bag of chips and a cookie. We raised \$340.00 for the Alzheimer's Association. Hot diggity dog! Many thanks to all those who purchased a lunch!

Michael M. can't believe we raised over \$300

Lots of hungry Dalmatians!