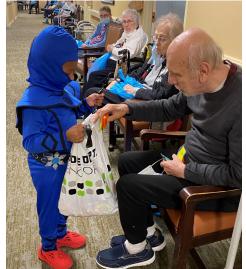

#### **Trick or Treat Street Returns!**

"Witch" way to the candy? After a hiatus of two years due to Covid, Trick or Treat Street returned with a gusto. The hallways of Anna Maria (Kensington did not participate this year) were filled with ghosts and goblins and other creatures that go "bump in the night" all stalking the same thing: CANDY! Residents were so excited about the return of this very fun event! It's always a treat to see all the cute kids in costume.

### **Candy Anyone?**

Residents participated in the return of Trick or Treat Street, open to kids of our employees and family members. Armed with candy (and lots of it), residents passed out treats to all the adorable trick or treaters. We were so happy with the turnout! Thanks to our activities department for their hard work in preparing all the treat bags!