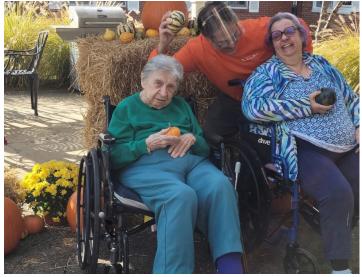

### **Fall Festival**

Fall would not be complete without fun fall snacks, decorations, and games. What about a combination of all three at one time? That's exactly what we did! Anna Maria residents enjoyed a delightful afternoon filled with great food, cookie decorating, and of course, pictures with pumpkins. Many thanks to our wonderful activities staff, led by Jazmin Williams, for all of their hard work in organizing such a fun event.

Dolores H. with STNA Brenda

Bob B. (foreground) enjoys some snacks

Jennie D.

Betty B. – great looking cookies!

Doris J.

Dolores H. (left) and Laurel Ann C.

Bob B. with STNA Gabrielle Taylor

Cheese and crackers anyone?

Great picture of Jennie D.

STNA Terri Malloy with Hal S.

Violet S. with son Richard