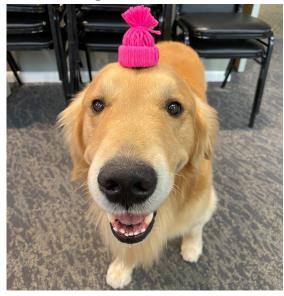

### **Preparing for the Cold**

We don't think this hat will keep Bowie (our resident in-house therapy dog) very warm this winter, do you? Plus it's the wrong color!