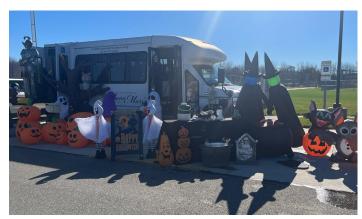

### City of Aurora Trunk or Treat!

We once again participated in the City of Aurora's 3rd annual Trunk or Treat at the Hartman Fields, sponsored by the Parks and Rec Department and Aurora Chamber of Commerce. A mild, sunny day resulted in lots and lots of cars! Over 500 kiddos took advantage of delicious treats (thankfully, no tricks). And yes, the Anna Maria "haunted bus" won (3 years in a row now) – this year for Scariest Trunk. New this year – Fan Favorite! And guess who won? Yep! We are so happy and proud. Thanks to all those who voted for the haunted bus. \*\*\* Many thanks to Tiffany Bland (HR Coordinator) for the use of her Halloween decorations and blow-ups. This would not have been possible without her props!

Yes, that's Evan Webster!

We want Candy!

Tiffany Bland and Joann Poremba with Fan Favorite trophy

Scariest Trunk Trophy

Tiffany Bland – what a pretty witch!

The Anna Maria "Haunted" bus

Hope that bee (Joann Poremba) doesn't sting!