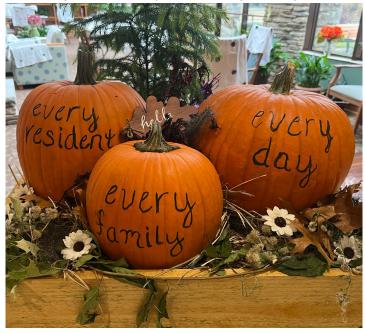

## Every Resident, Every Family, Every Day

Jeff Kudley Hanigan, our new Medicaid Liaison, has quickly figured out what Anna Maria is all about. He crafted a lovely pumpkin display, complete with a homemade wooden base, with three pumpkins. Why three? Pumpkin #1 – Every Resident – Pumpkin #2 – Every Family – Pumpkin #3 – Every Day! That's what we are all about, every hour of every day. Thanks, Jeff, for sharing your talent with us. Two of the pumpkins are still going strong!