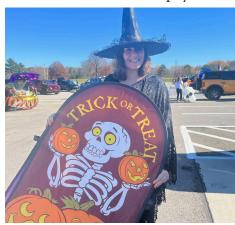

#### **Trick or Treat Street Returns!**

"Witch" way to the candy? After a hiatus of two years due to Covid, Trick or Treat Street returned with a gusto. The hallways of Anna Maria (Kensington did not participate this year) were filled with ghosts and goblins and other creatures that go "bump in the night" all stalking the same thing: CANDY! Residents were so excited about the return of this very fun event! It's always a treat to see all the cute kids in costume.

### **Candy Anyone?**

Residents participated in the return of Trick or Treat Street, open to kids of our employees and family members. Armed with candy (and lots of it), residents passed out treats to all the adorable trick or treaters. We were so happy with the turnout! Thanks to our activities department for their hard work in preparing all the treat bags!