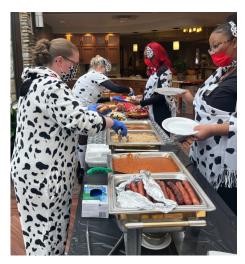

#### **HalloWEENIE Fundraiser**

Anna Maria employees enjoyed a delicious hot dog lunch on Halloween with all sorts of toppings (chili, sauerkraut, cheese, onions, jalapenos), along with a bag of chips and a cookie. We raised \$340.00 for the Alzheimer's Association. Hot diggity dog! Many thanks to all those who purchased a lunch!

Michael M. can't believe we raised over \$300

Lots of hungry Dalmatians!