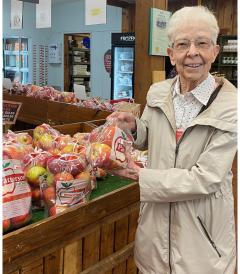

### **Patterson's Fruit Farm**

October would not be complete with a trip to Patterson's Fruit Farm in Chesterland, featuring a year-round market with seasonal produce, apples, pumpkins, and freshly-made donuts. Residents so enjoy this excursion and always come back with lots of goodies!