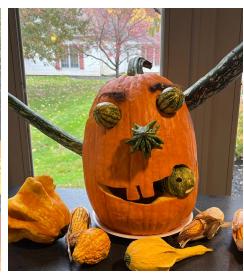

## Every Resident, Every Family, Every Day

Jeff Kudley Hanigan, our new Medicaid Liaison, has quickly figured out what Anna Maria is all about. He crafted a lovely pumpkin display, complete with a homemade wooden base, with three pumpkins. Why three? Pumpkin #1 – Every Resident – Pumpkin #2 – Every Family – Pumpkin #3 – Every Day! That's what we are all about, every hour of every day. Thanks, Jeff, for sharing your talent with us. Two of the pumpkins are still going strong!