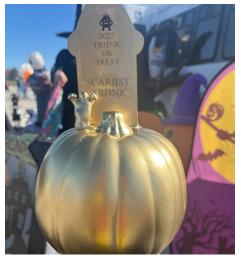

The Anna Maria "Haunted Bus" a Winner at City of Aurora Trunk or Treat! What did we win?

See page 6!

### City of Aurora Trunk or Treat!

We once again participated in the City of Aurora's 3rd annual Trunk or Treat at the Hartman Fields, sponsored by the Parks and Rec Department and Aurora Chamber of Commerce. A mild, sunny day resulted in lots and lots of cars! Over 500 kiddos took advantage of delicious treats (thankfully, no tricks). And yes, the Anna Maria "haunted bus" won (3 years in a row now) – this year for Scariest Trunk. New this year – Fan Favorite! And guess who won? Yep! We are so happy and proud. Thanks to all those who voted for the haunted bus. \*\*\* Many thanks to Tiffany Bland (HR Coordinator) for the use of her Halloween decorations and blow-ups. This would not have been possible without her props!