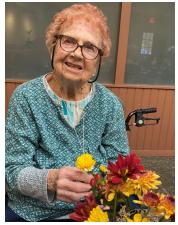

### **Flower Arranging**

From time to time, the Giant Eagle in Solon will drop off cut flowers that are past the "sell by" date. These flowers are still beautiful with quite the "life" left. Thank you Giant Eagle. Residents appreciate these donations as it allows for the creation of lovely arrangements. So pretty!

Marlys B. (left) and Donna M.

Lorraine T. (left) and Ginny R.

Trudy U.

Theresa V.

The group had a lot of fun