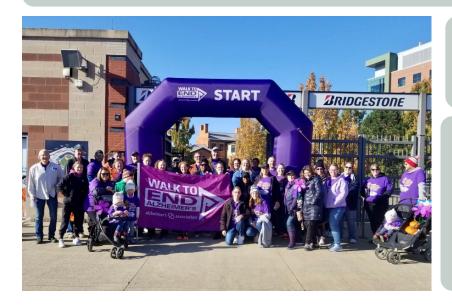

#### **Annual Alzheimer's Walk**

Employees once again donned their walking shoes for a brisk, 3-mile walk through the streets of downtown Akron to support awareness for the Alzheimer's Association. **See page 7** for additional pictures of our fun morning!

### Alzheimer's Walk

It's no secret that the Campus of Anna Maria of Aurora is a top supporter of the Alzheimer's Association: East Ohio Chapter. We participate every year in the Alzheimer's Walk in Akron. This year, close to 30 employees enjoyed a brisk, 3-mile walk through the streets of downtown Akron. We raised \$25,000 in 2022, and we hope to exceed this amazing amount next year. We are confident that our efforts will one day result in a cure for this disease.