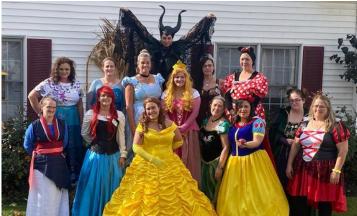

#### Halloween FUN!

It's always nice to throw a little bit of "fun" into the workday, and Halloween is the best holiday of all to have some fun! Employees enjoy dressing up, and the residents get a big kick out of the great costumes. This year, each building had a "theme." Anna Maria – 101 Dalmatians – and Kensington – Disney. Each building was overrun with spotted dogs (friendly of course), princesses, Minnie Mouse, Maleficent, and even Shazam could be found lurking in the shadows. Definitely a fun-filled day!

More adorable Dalmatians!

Which Disney princess is this?

Dalmatians - Assisted Living

Chuck Barber (middle)

AL/IL Activities Director Lisa
M. with Bowie

101 Dalmatians - where is Cruella?

The Kensington Disney Princesses! Who is that in the back?