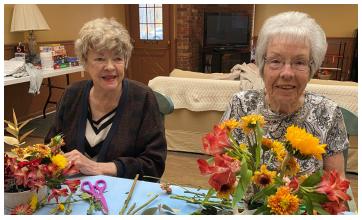

### **Flower Arranging**

From time to time, the Giant Eagle in Solon will drop off cut flowers that are past the "sell by" date. These flowers are still beautiful with quite the "life" left. Thank you Giant Eagle. Residents appreciate these donations as it allows for the creation of lovely arrangements. So pretty!

Marlys B. (left) and Donna M.

Lorraine T. (left) and Ginny R.

Trudy U.

Theresa V.

The group had a lot of fun