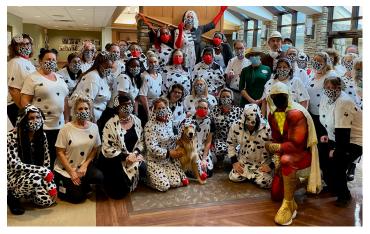

#### Halloween FUN!

It's always nice to throw a little bit of "fun" into the workday, and Halloween is the best holiday of all to have some fun! Employees enjoy dressing up, and the residents get a big kick out of the great costumes. This year, each building had a "theme." Anna Maria – 101 Dalmatians – and Kensington – Disney. Each building was overrun with spotted dogs (friendly of course), princesses, Minnie Mouse, Maleficent, and even Shazam could be found lurking in the shadows. Definitely a fun-filled day!

More adorable Dalmatians!

Which Disney princess is this?

Dalmatians - Assisted Living

Chuck Barber (middle)

AL/IL Activities Director Lisa
M. with Bowie

101 Dalmatians - where is Cruella?

The Kensington Disney Princesses! Who is that in the back?