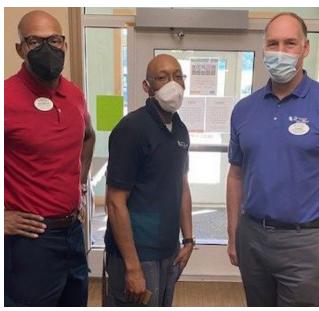

### **Larry Jones**

Hosekeeping

Larry (center) with Maurice White (left) and Chris Norton (right)

### Kensington

**Years of Service:** Six years

Family: a 23 year old son - DeAngelo - and a 19 year old

daughter – Nakiya **Pets:** a cat named Max

**Favorite Food and Restaurant:** Pizza and George's Kitchen on Triskett Rd (great place to dine when craving

comfort food)

**Hobby:** Cooking and Grilling

Music: R & B from late 60's and 70's. Earth, Wind, and

Fire and Luther Vandross

Vacation Spot: Vermont and Wyoming. Enjoys hiking

and fishing and anything related to nature

Fun Fact: Larry holds a psychology degree from Kansas

State and was in the military (Army)

**Not-So-Fun-Fact:** Larry was originally scheduled to be a passenger on Flight 93 to San Francisco on September 11, 2001. At the last minute, his Army general cancelled his

flight.

**Why Kensington?:** loves his co-workers and residents and takes pride in cleaning – Great place to work!