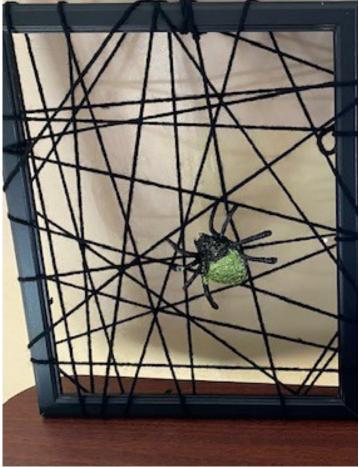

### Why Does a Spider Spin a Web?

Because they don't know how to knit or crochet! LOL... We all know how much our Kensington residents love to craft, even when it involves a scary spider! A web was created using a black picture frame and black yarn. This finishing touch? A foam spider!

Danna N's spider craft looks great!