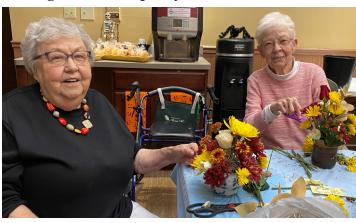

### **Flower Arranging**

From time to time, the Giant Eagle in Solon will drop off cut flowers that are past the "sell by" date. These flowers are still beautiful with quite the "life" left. Thank you Giant Eagle. Residents appreciate these donations as it allows for the creation of lovely arrangements. So pretty!

Marlys B. (left) and Donna M.

Lorraine T. (left) and Ginny R.

Trudy U.

Theresa V.

The group had a lot of fun