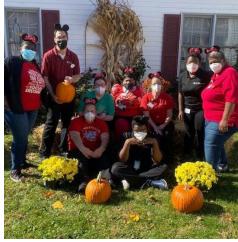

### **Fall Festival**

Fall would not be complete without fun fall snacks, decorations, and games. What about a combination of all three at one time? That's exactly what we did! Anna Maria residents enjoyed a delightful afternoon filled with great food, cookie decorating, and of course, pictures with pumpkins. Many thanks to our wonderful activities staff, led by Jazmin Williams, for all of their hard work in organizing such a fun event.

Dolores H. with STNA Brenda

Bob B. (foreground) enjoys some snacks

Jennie D.

Betty B. – great looking cookies!

Doris J.

Dolores H. (left) and Laurel Ann C.

Bob B. with STNA Gabrielle Taylor

Cheese and crackers anyone?