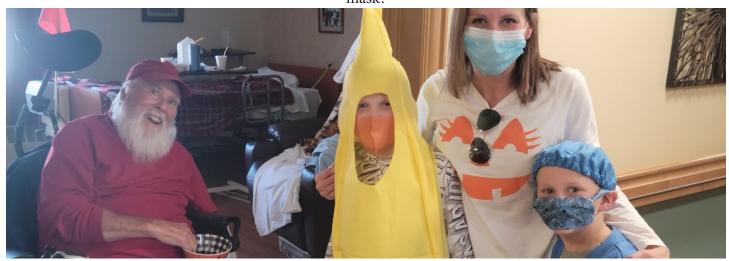

#### **Trick or Treat Street Returns!**

"Witch" way to the candy? After a hiatus of two years due to Covid, Trick or Treat Street returned with a gusto. The hallways of Anna Maria (Kensington did not participate this year) were filled with ghosts and goblins and other creatures that go "bump in the night" all stalking the same thing: CANDY! Residents were so excited about the return of this very fun event! It's always a treat to see all the cute kids in costume.

#### Halloween FUN!

It's always nice to throw a little bit of "fun" into the workday, and Halloween is the best holiday of all to have some fun! Employees enjoy dressing up, and the residents get a big kick out of the great costumes. This year, each building had a "theme." Anna Maria – 101 Dalmatians – and Kensington – Disney. Each building was overrun with spotted dogs (friendly of course), princesses, Minnie Mouse, Maleficent, and even Shazam could be found lurking in the shadows. Definitely a fun-filled day!