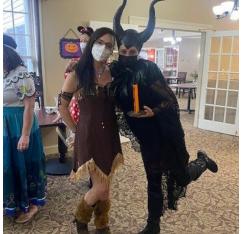

#### Halloween FUN!

It's always nice to throw a little bit of "fun" into the workday, and Halloween is the best holiday of all to have some fun! Employees enjoy dressing up, and the residents get a big kick out of the great costumes. This year, each building had a "theme." Anna Maria – 101 Dalmatians – and Kensington – Disney. Each building was overrun with spotted dogs (friendly of course), princesses, Minnie Mouse, Maleficent, and even Shazam could be found lurking in the shadows. Definitely a fun-filled day!

Pocahontas (l) and Maleficent (r)

Don't call the exterminator on these cute mice!

Mary F. – careful stirring that cauldron

Margaret and Robert H.

A most spooky transformation!

Welcome!

A most funny clown! (Amanda Powers)