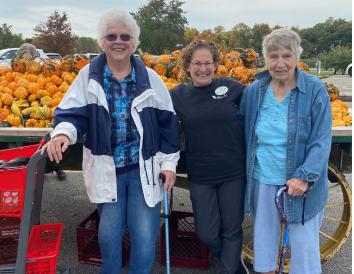

The Anna Maria "Haunted Bus" a Winner at City of Aurora Trunk or Treat! What did we win?

See page 6!

### City of Aurora Trunk or Treat!

We once again participated in the City of Aurora's 3rd annual Trunk or Treat at the Hartman Fields, sponsored by the Parks and Rec Department and Aurora Chamber of Commerce. A mild, sunny day resulted in lots and lots of cars! Over 500 kiddos took advantage of delicious treats (thankfully, no tricks). And yes, the Anna Maria "haunted bus" won (3 years in a row now) – this year for Scariest Trunk. New this year – Fan Favorite! And guess who won? Yep! We are so happy and proud. Thanks to all those who voted for the haunted bus. \*\*\* Many thanks to Tiffany Bland (HR Coordinator) for the use of her Halloween decorations and blow-ups. This would not have been possible without her props!

Yes, that's Evan Webster!

We want Candy!

Tiffany Bland and Joann Poremba with Fan Favorite trophy

Scariest Trunk Trophy

Tiffany Bland – what a pretty witch!

The Anna Maria "Haunted" bus

Hope that bee (Joann Poremba) doesn't sting!