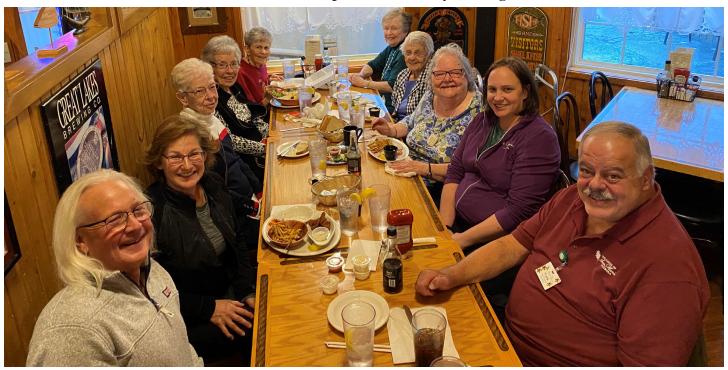

#### **Dinner at Brennan's Fish House**

Residents enjoyed the most delicious food at Brennan's Fish House in Grand River. Lisa McFarland, AL/IL Activities Director, lives in Grand River, so she and her husband, Rand, joined the group for dinner! Brennan's is known for their delicious perch and walleye, straight from Lake Erie!