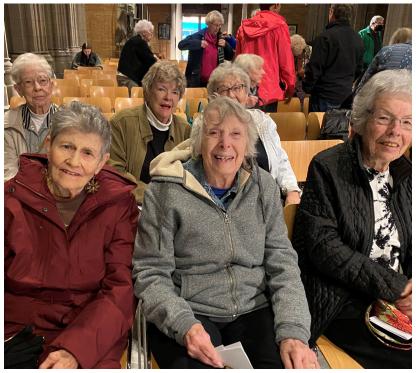

### **Trinity Cathedral**

We recently attended one of the "Brown Bag Lunch" concerts at the beautiful Trinity Cathedral in Cleveland. We enjoyed the music of Gabriel's Horns while dining on a brown bag lunch of ham sandwiches and fruit, made with love by our Norwood chef, Jim Hayden. These concerts are offered every other Wednesday at Noon (October-December and February-May). It is now the longest-running free concert series in the Greater Cleveland area. Amazing!

(l to r) Karen P., Pat A., and Donna M. are ready to enjoy

What a beautiful church!

Gabriel's Horns - so talented