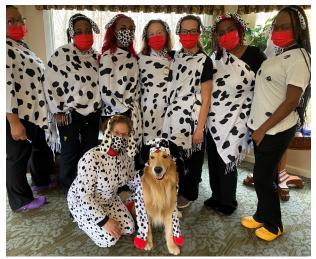

#### Halloween FUN!

It's always nice to throw a little bit of "fun" into the workday, and Halloween is the best holiday of all to have some fun! Employees enjoy dressing up, and the residents get a big kick out of the great costumes. This year, each building had a "theme." Anna Maria – 101 Dalmatians – and Kensington – Disney. Each building was overrun with spotted dogs (friendly of course), princesses, Minnie Mouse, Maleficent, and even Shazam could be found lurking in the shadows. Definitely a fun-filled day!

More adorable Dalmatians!

Which Disney princess is this?

Dalmatians - Assisted Living

Chuck Barber (middle)

AL/IL Activities Director Lisa
M. with Bowie

101 Dalmatians - where is Cruella?

The Kensington Disney Princesses! Who is that in the back?