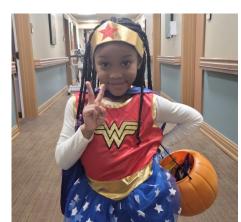

#### **Trick or Treat Street Returns!**

"Witch" way to the candy? After a hiatus of two years due to Covid, Trick or Treat Street returned with a gusto. The hallways of Anna Maria (Kensington did not participate this year) were filled with ghosts and goblins and other creatures that go "bump in the night" all stalking the same thing: CANDY! Residents were so excited about the return of this very fun event! It's always a treat to see all the cute kids in costume.

What an adorable cookie!

Activities Asst. Brad L. with his family

Mini Wonder Woman

Cynthia K. with daughter Lori

Who is that behind the scary mask?

O-H.... I-O

Bob B. (left) with Dietitian Sue Kocin and her kids