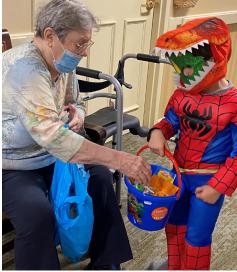

#### **Trick or Treat Street Returns!**

"Witch" way to the candy? After a hiatus of two years due to Covid, Trick or Treat Street returned with a gusto. The hallways of Anna Maria (Kensington did not participate this year) were filled with ghosts and goblins and other creatures that go "bump in the night" all stalking the same thing: CANDY! Residents were so excited about the return of this very fun event! It's always a treat to see all the cute kids in costume.

### **Candy Anyone?**

Residents participated in the return of Trick or Treat Street, open to kids of our employees and family members. Armed with candy (and lots of it), residents passed out treats to all the adorable trick or treaters. We were so happy with the turnout! Thanks to our activities department for their hard work in preparing all the treat bags!