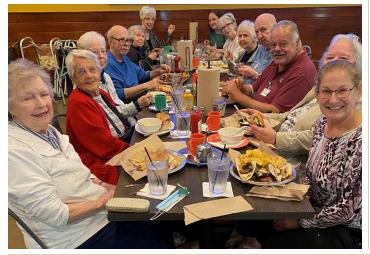

### Who Wants to be a Cowboy?

We do! Residents enjoyed a most delicious lunch at the Cowboy Food and Drink in Bainbridge. Barbecue is king at the Cowboy! Favorite food? Pulled pork sandwich and pork nachos. We will definitely be back