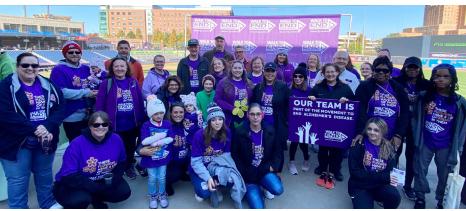

#### **Annual Alzheimer's Walk**

Employees once again donned their walking shoes for a brisk, 3-mile walk through the streets of downtown Akron to support awareness for the Alzheimer's Association. **See page 7** for additional pictures of our fun morning!

### Alzheimer's Walk

It's no secret that the Campus of Anna Maria of Aurora is a top supporter of the Alzheimer's Association: East Ohio Chapter. We participate every year in the Alzheimer's Walk in Akron. This year, close to 30 employees enjoyed a brisk, 3-mile walk through the streets of downtown Akron. We raised \$25,000 in 2022, and we hope to exceed this amazing amount next year. We are confident that our efforts will one day result in a cure for this disease.