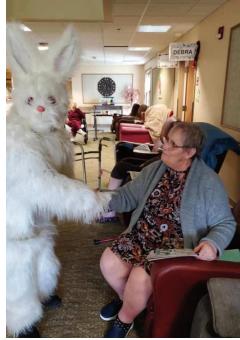

#### Here Comes Peter Cottontail...

Hoppin' down the bunny trail... Anna Maria and Kensington residents received a surprise visit from the Easter Bunny. He was in town for an Easter egg hunt, and found time to stop by and say "hippity hoppity HELLO!" What fun! Residents also had lots of fun crafting many Easter and spring crafts. As you know, our residents are very crafty! We painted and glued our way down the bunny trail!

Why, hello there!

Dorothy A. with Brandi Mace

The Easter bunny hands out some treats

Wellness Control

Gary B. - such concentration

Rosemary D. is having too much fun