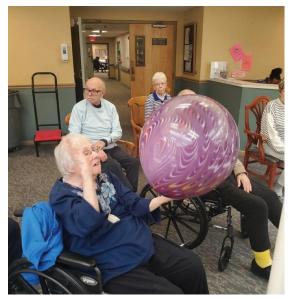

### **Balloon Volleyball**

Residents really enjoy balloon volleyball. It's become a favorite activity after Bingo!

Audrey P. gets ready to hit that ball!

What goes up must come down