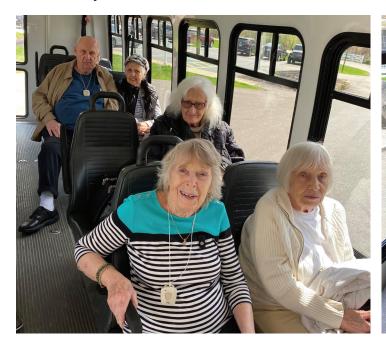

#### And the Wheels on the Bus...

Go round and round! The Anna Maria bus is back in action, taking our residents on scenic bus rides around town. Right now we've been enjoying all the beautiful sights of spring – daffodils, tulips, green grass, budding trees. Many thanks to our wonderful bus driver Frank for his insight into where the bus may take us!