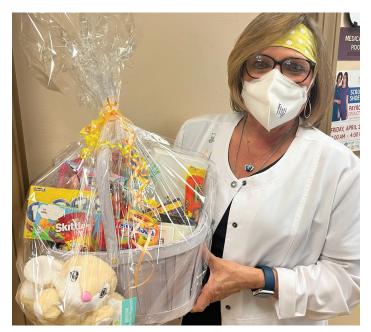

### **Congratulations to Karin** Hasel, LPN

Karin was the very lucky winner of our Easter basket raffle, with all proceeds benefitting the Alzheimer's Association. We raised \$175.00! Fun fact – Karin is indeed very lucky as she has won numerous raffle baskets in the past. She should definitely play the lottery! Stay tuned for future raffle baskets. You too could be a winner.