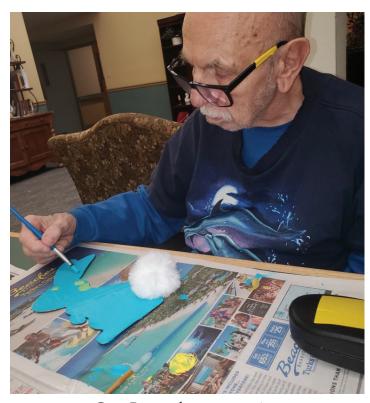

#### Here Comes Peter Cottontail...

Hoppin' down the bunny trail... Anna Maria and Kensington residents received a surprise visit from the Easter Bunny. He was in town for an Easter egg hunt, and found time to stop by and say "hippity hoppity HELLO!" What fun! Residents also had lots of fun crafting many Easter and spring crafts. As you know, our residents are very crafty! We painted and glued our way down the bunny trail!

Genee H. – what a great picture

Cathy F. with her butterfly

Rosemarie R. – what a colorful butterfly!

Dolores H. - what a great smile!

Peggy N. used glitter

Frances S.

Charles B.

Debbie McG.