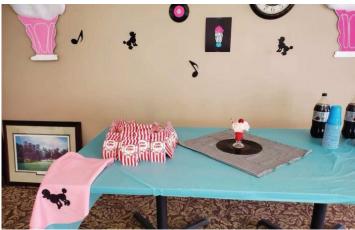

### **Sock Hop Fun**

Sock Hop: noun – a social event popular with teenagers in the 1950's; kids danced in their socks to protect the varnished hardwood floors. Poodle skirts, bobby socks, and a ponytail for the girls, with white t-shirts and cuffed jeans for the guys. \*\*\* Kensington residents enjoyed an old-fashioned sock hop, complete with 50's music, ice cream floats, popcorn, and of course white socks! The main dining room was transformed into a magical 50's diner. A truly wonderful time was had by all. Many thanks to our activities team, led by Amber Reed and Kathy Metzger, for their awesome creativity!