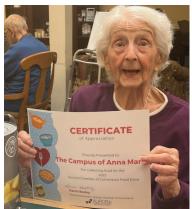

Jporemba@annamariaofaurora.com

Anna Maria of Aurora

We were invited to participate in the Aurora Chamber of Commerce "Battle of the Businesses" Food Drive. Our local food banks are running really low on non-perishable items, so why not help and make it a competition among the local businesses? We were up for the challenge! So excited to report that the Campus of Anna Maria of Aurora can claim victory. Out of the different categories, we collected the most FOOD ITEMS. Many, many thanks to our incredible employees who stepped up to the challenge of a contest and came shining through. All collected items were distributed between the Food Bank at the Volunteers of America and the Food Pantry at the Church in Aurora.

Thank you, Thank you! Together, we can accomplish anything!

Other "winners"-

Abigail's Boutique – Fanciest collection bin ACE Hardware – Most creative collection bin Ol'Chefski's BBQ – Most CASH collected Forage & Feather – Newest member to participate Natural Essentials – most non-food items