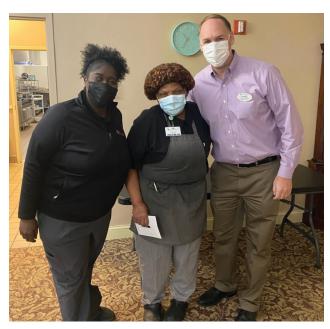

### **Carolyn Cannon**

**COOK** 

Carolyn (middle) with supervisor Chae B. (left) and administrator Chris Norton

### **Kensington at Anna Maria**

**Position:** Cook

**Years of Service:** 17 years **Family:** Single and happy

**Pets:** A Quaker parrot named Sicily – he's a talker

and squawker

**Favorite Food/Restaurant:** anything Italian, especially spaghetti with meatballs and Italian sausage