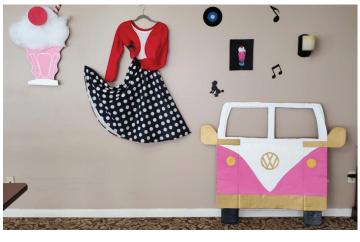

### **Sock Hop Fun**

Sock Hop: noun – a social event popular with teenagers in the 1950's; kids danced in their socks to protect the varnished hardwood floors. Poodle skirts, bobby socks, and a ponytail for the girls, with white t-shirts and cuffed jeans for the guys. \*\*\* Kensington residents enjoyed an old-fashioned sock hop, complete with 50's music, ice cream floats, popcorn, and of course white socks! The main dining room was transformed into a magical 50's diner. A truly wonderful time was had by all. Many thanks to our activities team, led by Amber Reed and Kathy Metzger, for their awesome creativity!