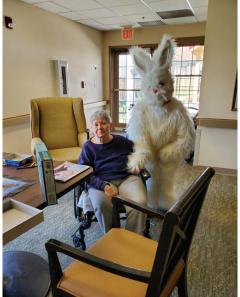

#### Here Comes Peter Cottontail...

Hoppin' down the bunny trail... Anna Maria and Kensington residents received a surprise visit from the Easter Bunny. He was in town for an Easter egg hunt, and found time to stop by and say "hippity hoppity HELLO!" What fun! Residents also had lots of fun crafting many Easter and spring crafts. As you know, our residents are very crafty! We painted and glued our way down the bunny trail!

### **Easter Fun**

Getting ready to dye some eggs

Tom and Annette C.

So many fun Easter crafts plus a visit from Mr. Easter himself, the Easter bunny. Thanks for finding time to hop into town and say hello to all of our wonderful residents.