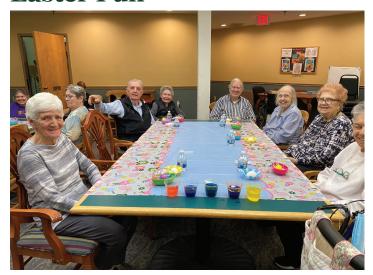

#### Here Comes Peter Cottontail...

Hoppin' down the bunny trail... Anna Maria and Kensington residents received a surprise visit from the Easter Bunny. He was in town for an Easter egg hunt, and found time to stop by and say "hippity hoppity HELLO!" What fun! Residents also had lots of fun crafting many Easter and spring crafts. As you know, our residents are very crafty! We painted and glued our way down the bunny trail!

### **Easter Fun**

Getting ready to dye some eggs

Tom and Annette C.

So many fun Easter crafts plus a visit from Mr. Easter himself, the Easter bunny. Thanks for finding time to hop into town and say hello to all of our wonderful residents.