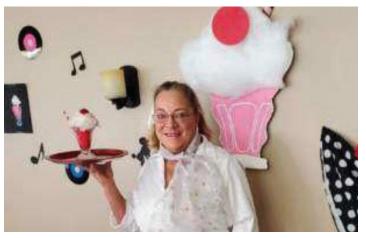

### **Sock Hop Fun**

Sock Hop: noun – a social event popular with teenagers in the 1950's; kids danced in their socks to protect the varnished hardwood floors. Poodle skirts, bobby socks, and a ponytail for the girls, with white t-shirts and cuffed jeans for the guys. \*\*\* Kensington residents enjoyed an old-fashioned sock hop, complete with 50's music, ice cream floats, popcorn, and of course white socks! The main dining room was transformed into a magical 50's diner. A truly wonderful time was had by all. Many thanks to our activities team, led by Amber Reed and Kathy Metzger, for their awesome creativity!