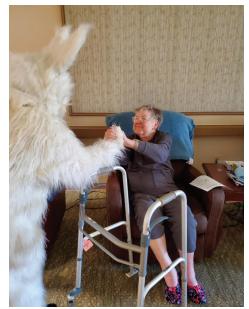

#### Here Comes Peter Cottontail...

Hoppin' down the bunny trail... Anna Maria and Kensington residents received a surprise visit from the Easter Bunny. He was in town for an Easter egg hunt, and found time to stop by and say "hippity hoppity HELLO!" What fun! Residents also had lots of fun crafting many Easter and spring crafts. As you know, our residents are very crafty! We painted and glued our way down the bunny trail!

Why, hello there!

Dorothy A. with Brandi Mace

The Easter bunny hands out some treats

Wellness Control

Gary B. - such concentration

Rosemary D. is having too much fun