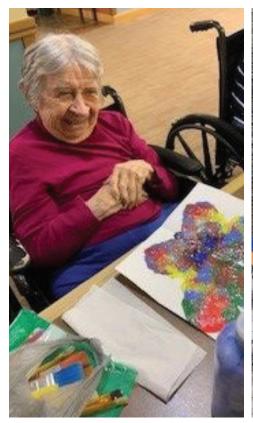

#### Here Comes Peter Cottontail...

Hoppin' down the bunny trail... Anna Maria and Kensington residents received a surprise visit from the Easter Bunny. He was in town for an Easter egg hunt, and found time to stop by and say "hippity hoppity HELLO!" What fun! Residents also had lots of fun crafting many Easter and spring crafts. As you know, our residents are very crafty! We painted and glued our way down the bunny trail!

Genee H. – what a great picture

Cathy F. with her butterfly

Rosemarie R. – what a colorful butterfly!

Dolores H. - what a great smile!

Peggy N. used glitter

Frances S.

Charles B.

Debbie McG.