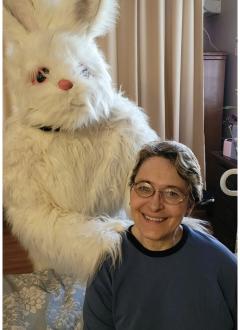

#### Here Comes Peter Cottontail...

Hoppin' down the bunny trail... Anna Maria and Kensington residents received a surprise visit from the Easter Bunny. He was in town for an Easter egg hunt, and found time to stop by and say "hippity hoppity HELLO!" What fun! Residents also had lots of fun crafting many Easter and spring crafts. As you know, our residents are very crafty! We painted and glued our way down the bunny trail!