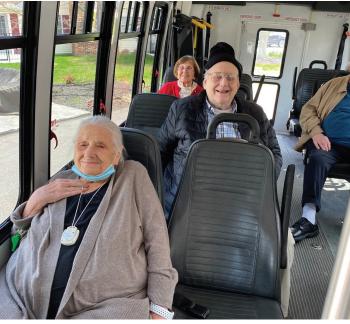

#### And the Wheels on the Bus...

Go round and round! The Anna Maria bus is back in action, taking our residents on scenic bus rides around town. Right now we've been enjoying all the beautiful sights of spring – daffodils, tulips, green grass, budding trees. Many thanks to our wonderful bus driver Frank for his insight into where the bus may take us!