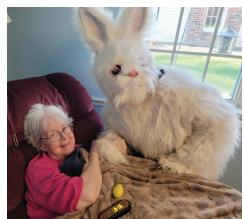

#### Here Comes Peter Cottontail...

Hoppin' down the bunny trail... Anna Maria and Kensington residents received a surprise visit from the Easter Bunny. He was in town for an Easter egg hunt, and found time to stop by and say "hippity hoppity HELLO!" What fun! Residents also had lots of fun crafting many Easter and spring crafts. As you know, our residents are very crafty! We painted and glued our way down the bunny trail!