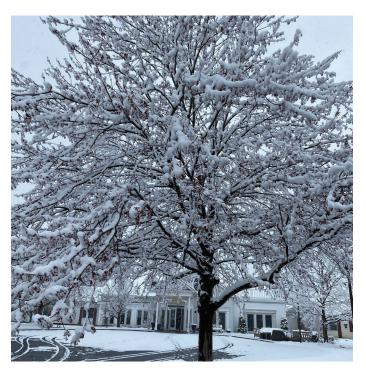

### April 19th or January 19th?

This is no April Fool's joke – a surprise spring snowstorm blew into town, painting the town white! Luckily it all melted by the end of day. Let's hope we're done with this cold white stuff!