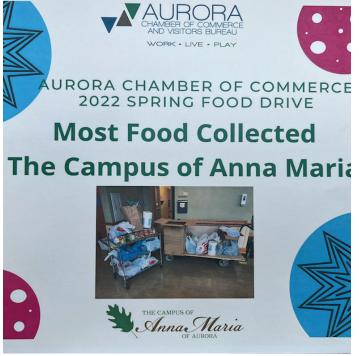

Jporemba@annamariaofaurora.com

Anna Maria of Aurora

We were invited to participate in the Aurora Chamber of Commerce "Battle of the Businesses" Food Drive. Our local food banks are running really low on non-perishable items, so why not help and make it a competition among the local businesses? We were up for the challenge! So excited to report that the Campus of Anna Maria of Aurora can claim victory. Out of the different categories, we collected the most FOOD ITEMS. Many, many thanks to our incredible employees who stepped up to the challenge of a contest and came shining through. All collected items were distributed between the Food Bank at the Volunteers of America and the Food Pantry at the Church in Aurora.

Thank you, Thank you! Together, we can accomplish anything!

Other "winners"-

Abigail's Boutique – Fanciest collection bin ACE Hardware – Most creative collection bin Ol'Chefski's BBQ – Most CASH collected Forage & Feather – Newest member to participate Natural Essentials – most non-food items