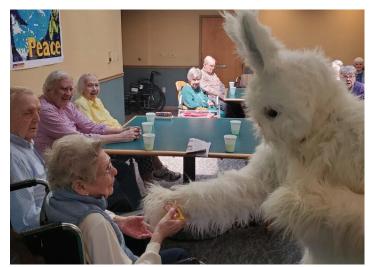

#### Here Comes Peter Cottontail...

Hoppin' down the bunny trail... Anna Maria and Kensington residents received a surprise visit from the Easter Bunny. He was in town for an Easter egg hunt, and found time to stop by and say "hippity hoppity HELLO!" What fun! Residents also had lots of fun crafting many Easter and spring crafts. As you know, our residents are very crafty! We painted and glued our way down the bunny trail!

How do you do, asks Rickey S.

Marilyn D

Debbie G.

Carol T. with another furry friend – Bowie!

Frances Z.

Dolores H.

Thanks for the egg – Frances H.