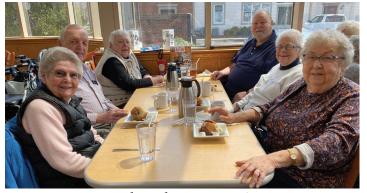

#### What's for Lunch?

(foreground) Marian S. and Ginger O. (background) Activities helpers Lisa M. and Ernie Q.

Sandra J. and Joe V. just ordered dessert

Last month, we enjoyed lunch at Imperial Wok in Solon (so, so good) and Perkin's Restaurant in Hudson (only a few Perkin's Restaurants remain in Ohio). A favorite at Perkin's was the BLT, and of course Chicken Chow Mein at Imperial Wok. Where is our next dining adventure? Stay tuned!