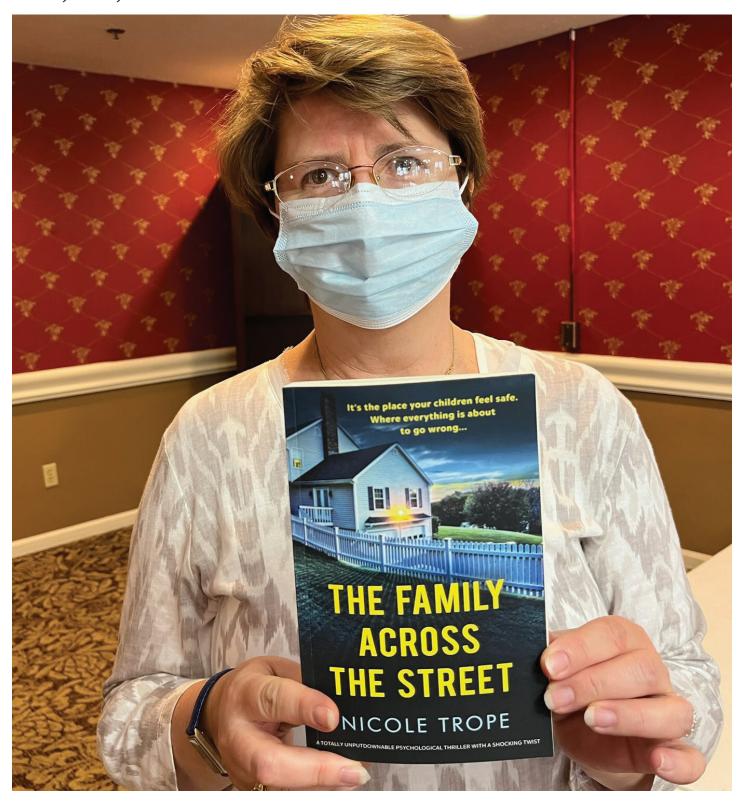

### You, too, Can be a Winner!

Congratulations to Mary Beckstrom, daughter of Kensington resident Louise Jurkiewicz, on winning a book, *The Family Across the Street*, by Nicole Trope. **If you read the Family Matters newsletter closely, many times there are chances to win a gift card or a prize of some sort (trivia questions, etc).** Last month, Mary took advantage of a prize opportunity, texting the word book for a chance to win! And she did! What chances are there to win this month? Keep reading and find out!