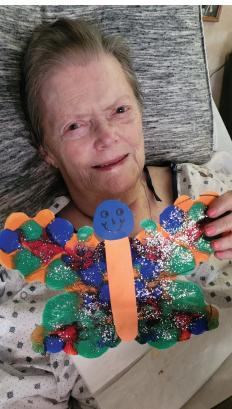

#### Here Comes Peter Cottontail...

Hoppin' down the bunny trail... Anna Maria and Kensington residents received a surprise visit from the Easter Bunny. He was in town for an Easter egg hunt, and found time to stop by and say "hippity hoppity HELLO!" What fun! Residents also had lots of fun crafting many Easter and spring crafts. As you know, our residents are very crafty! We painted and glued our way down the bunny trail!

Genee H. – what a great picture

Cathy F. with her butterfly

Rosemarie R. – what a colorful butterfly!

Dolores H. - what a great smile!

Peggy N. used glitter

Frances S.

Charles B.

Debbie McG.