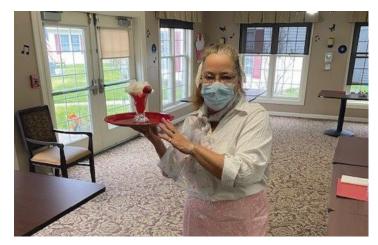

### **Sock Hop Fun**

Sock Hop: noun – a social event popular with teenagers in the 1950's; kids danced in their socks to protect the varnished hardwood floors. Poodle skirts, bobby socks, and a ponytail for the girls, with white t-shirts and cuffed jeans for the guys. \*\*\* Kensington residents enjoyed an old-fashioned sock hop, complete with 50's music, ice cream floats, popcorn, and of course white socks! The main dining room was transformed into a magical 50's diner. A truly wonderful time was had by all. Many thanks to our activities team, led by Amber Reed and Kathy Metzger, for their awesome creativity!