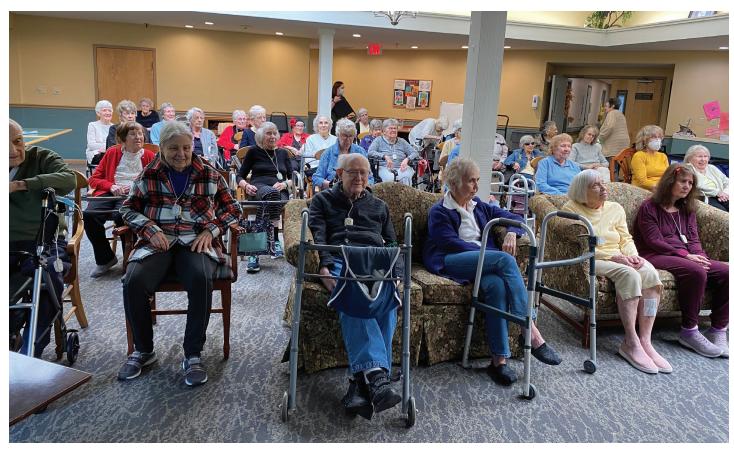

### **Friday Entertainment**

It's always a full house for our Friday entertainment. It's so good to see some of our favorite entertainers back in action. Never a dull moment on Fridays!

Residents love Friday afternoon entertainment – look at all the happy faces!