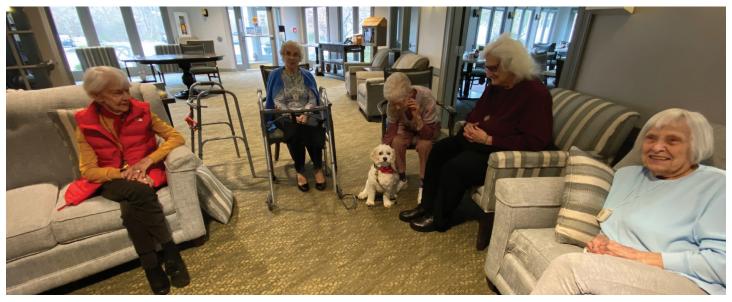

#### Thank You Millie and Maura!

Eve, Marie, Ginny, Mary, and Sonia enjoy one last visit from Millie

We've been lucky to enjoy weekly visits from Millie and her "human" Maura. Millie is a cockapoo and just the sweetest, kindest dog. Our residents just love her. Millie and her "humans" are moving to South Carolina, and we will truly miss her visits. Best of luck!