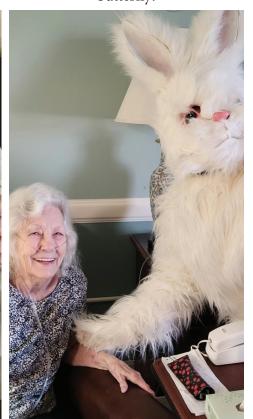

#### Here Comes Peter Cottontail...

Hoppin' down the bunny trail... Anna Maria and Kensington residents received a surprise visit from the Easter Bunny. He was in town for an Easter egg hunt, and found time to stop by and say "hippity hoppity HELLO!" What fun! Residents also had lots of fun crafting many Easter and spring crafts. As you know, our residents are very crafty! We painted and glued our way down the bunny trail!

### **Easter Fun**

Getting ready to dye some eggs

Tom and Annette C.

So many fun Easter crafts plus a visit from Mr. Easter himself, the Easter bunny. Thanks for finding time to hop into town and say hello to all of our wonderful residents.

Why, hello there!

Dorothy A. with Brandi Mace

The Easter bunny hands out some treats

Wellness Control

Gary B. - such concentration

Rosemary D. is having too much fun