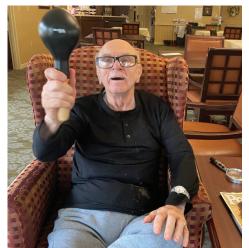

### **Music Therapy**

Resident continue to enjoy music therapy as it's relaxing yet stimulating, and most of all, FUN!

Dolores M. and Peggy S. – is that a Jean J. (foreground) just loves music microphone? therapy

Gary B. gets ready to "shake it"

Betty C., Betty K., and Eve D. don't want this to end