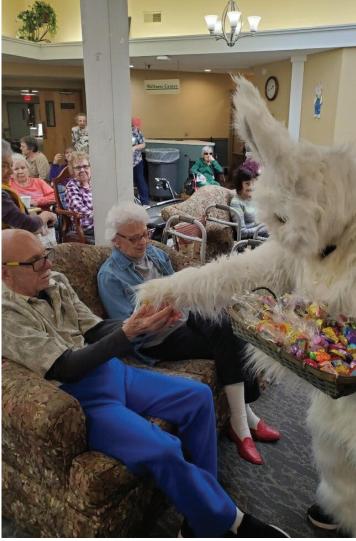

### **Easter Fun**

Getting ready to dye some eggs

Tom and Annette C.

So many fun Easter crafts plus a visit from Mr. Easter himself, the Easter bunny. Thanks for finding time to hop into town and say hello to all of our wonderful residents.

Why, hello there!

Dorothy A. with Brandi Mace

The Easter bunny hands out some treats

Wellness Control

Gary B. - such concentration

Rosemary D. is having too much fun