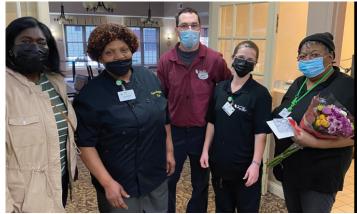

### **Happy Anniversary!**

Scottie (far right with flowers) and her dietary co-workers

Last month, we had several employees celebrate milestone anniversaries. We are so proud of the fact that many of our employees find longevity here at the Campus of Anna Maria. A few reasons? Our supportive management team, fair compensation, great co-workers, and career growth. Congratulations to: Scottie Dunlap, Dietary Aide (Kensington) 5 years; Debbie Carr, LPN, MDS (Anna Maria), 5 years; Mindy DiVincenzo, RN, MDS (Kensington), 20 years. Each lady was surprised with a congratulatory cake, gift card, and of course many kind words. Congratulations!