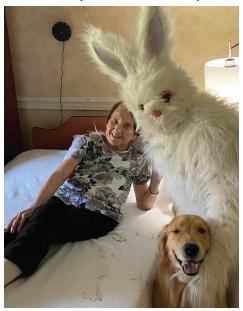

#### Here Comes Peter Cottontail...

Hoppin' down the bunny trail... Anna Maria and Kensington residents received a surprise visit from the Easter Bunny. He was in town for an Easter egg hunt, and found time to stop by and say "hippity hoppity HELLO!" What fun! Residents also had lots of fun crafting many Easter and spring crafts. As you know, our residents are very crafty! We painted and glued our way down the bunny trail!