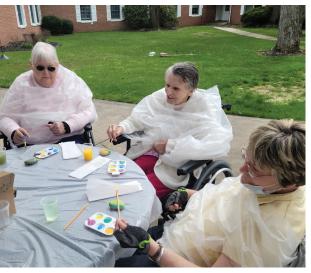

### Geologists have a Saying.... Rocks Remember...

The group – fresh air and FUN!

Wow, what a talented group!

Anna Maria residents had a grand old time painting rocks for the main courtyard. Anything goes when painting rocks; no rules, just fun. Best of all, this activity was enjoyed outdoors. We hope to enjoy more outdoor activities as the weather improves, as well as add to our painted rock collection.