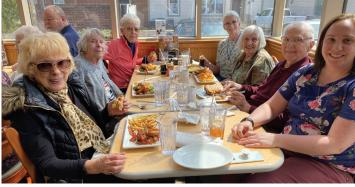

#### What's for Lunch?

(foreground) Marian S. and Ginger O. (background) Activities helpers Lisa M. and Ernie Q.

Sandra J. and Joe V. just ordered dessert

Last month, we enjoyed lunch at Imperial Wok in Solon (so, so good) and Perkin's Restaurant in Hudson (only a few Perkin's Restaurants remain in Ohio). A favorite at Perkin's was the BLT, and of course Chicken Chow Mein at Imperial Wok. Where is our next dining adventure? Stay tuned!