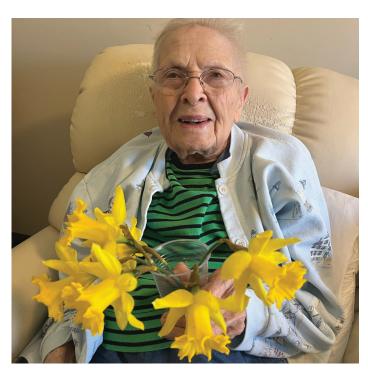

#### **Daffodils!**

"...and the daffodils look lovely today, and the daffodils look lovely today..." (from Daffodil Lament by the Cranberries). Kensington resident Ruth Sweeney received a lovely bunch of daffodils from a family friend. The visit and the flowers definitely made her day!