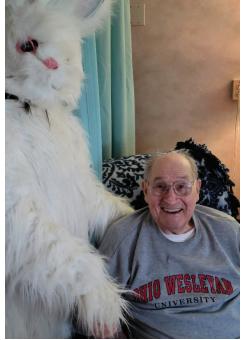

#### Here Comes Peter Cottontail...

Hoppin' down the bunny trail... Anna Maria and Kensington residents received a surprise visit from the Easter Bunny. He was in town for an Easter egg hunt, and found time to stop by and say "hippity hoppity HELLO!" What fun! Residents also had lots of fun crafting many Easter and spring crafts. As you know, our residents are very crafty! We painted and glued our way down the bunny trail!

### **Easter Fun**

Getting ready to dye some eggs

Tom and Annette C.

So many fun Easter crafts plus a visit from Mr. Easter himself, the Easter bunny. Thanks for finding time to hop into town and say hello to all of our wonderful residents.

Why, hello there!

Dorothy A. with Brandi Mace

The Easter bunny hands out some treats

Wellness Control

Gary B. - such concentration

Rosemary D. is having too much fun