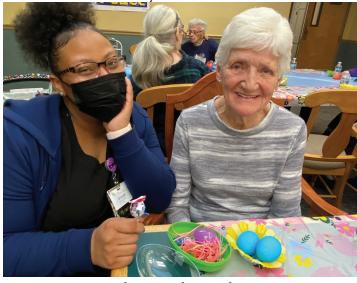

#### Here Comes Peter Cottontail...

Hoppin' down the bunny trail... Anna Maria and Kensington residents received a surprise visit from the Easter Bunny. He was in town for an Easter egg hunt, and found time to stop by and say "hippity hoppity HELLO!" What fun! Residents also had lots of fun crafting many Easter and spring crafts. As you know, our residents are very crafty! We painted and glued our way down the bunny trail!

Genee H. – what a great picture

Cathy F. with her butterfly

Rosemarie R. – what a colorful butterfly!

Dolores H. - what a great smile!

Peggy N. used glitter

Frances S.

Charles B.

Debbie McG.