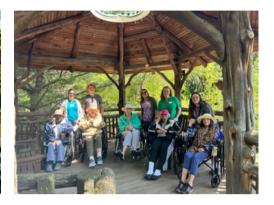

## A Trip to the Cleveland Botanical Gardens

Kensington residents and staff enjoy a beautiful trip to the Cleveland Botanical Gardens

#### Cleveland Botanical Gardens Cont.

Residents making center pieces for the Mothers Day activities!