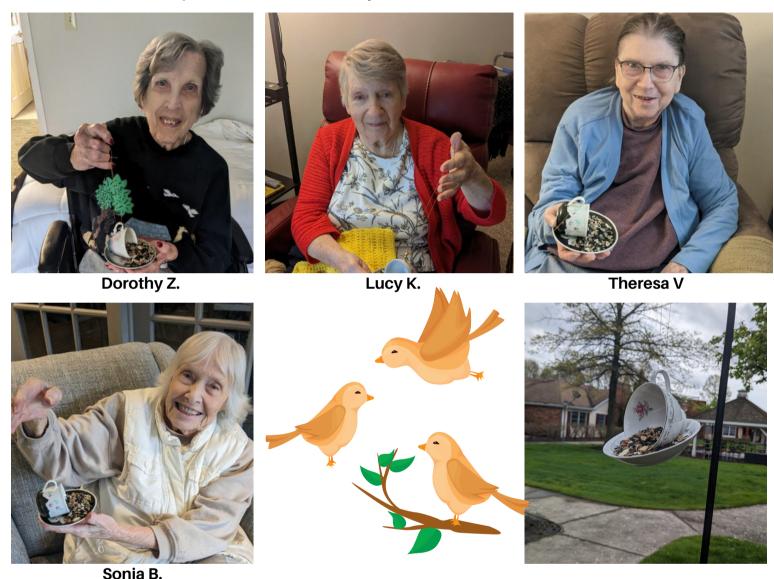

#### **Tea Cup Bird Feeders**

Residents made tea cup bird feeders. Aren't they beautiful?!?!

A big thank you to Tom Sawyer (yes, that is his real name) from the Cleveland Sight Center. He gave a very informative talk about making the most of what you have with your eyesight. From nutrition to lighting, we all learned a lot.