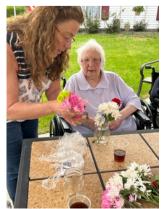

## **Mother's Day Corsages**

Residents make beautiful Mother's Day Corsages to get ready for the big Mother's Day tea party!