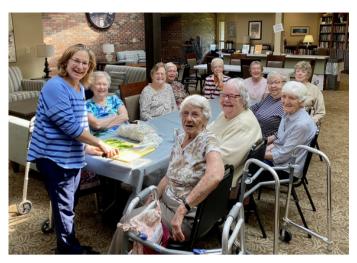

Making ramp butter with friends is almost as fun as eating it! After it was made we sampled some on a French baguette and everyone got a sample to take back to their apartment.

Happy Hour always has a great turn out!