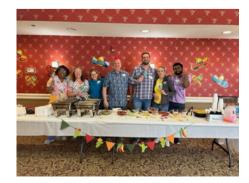

#### Cinco De Mayo Fundraiser

Anna Maria & Kensington celebrated Cinco De Mayo with a taco Bar Fundraiser! We were able to raise \$590 for the Alzheimer's Association. Thank you everyone who took the time to participate!