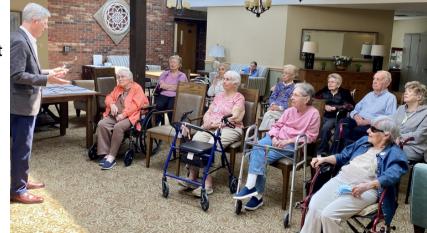

#### Travelogue to Brazil

After a flower arranging demonstration, volunteer Analia gave a wonderful talk on Brazil. She baked some amazing cheese bread for everyone to sample as well.