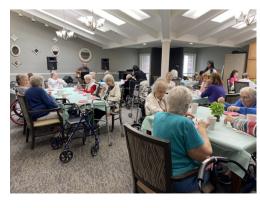

#### Memorial Day Picnic and Entertainment with Ron

Residents enjoyed a Memorial Day Picnic with entertainment by Ron Papaleo