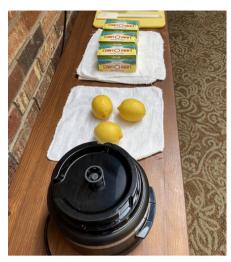

Making ramp butter with friends is almost as fun as eating it! After it was made we sampled some on a French baguette and everyone got a sample to take back to their apartment.

Happy Hour always has a great turn out!