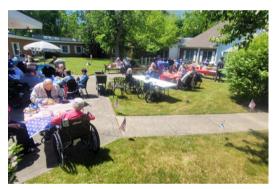

#### Memorial Day Picnic and Entertainment with Ron

Residents enjoyed a Memorial Day Picnic with entertainment by Ron Papaleo