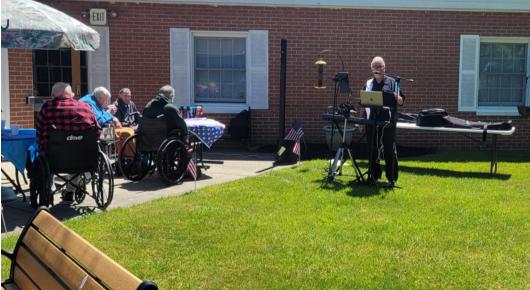

#### Memorial Day Picnic and Entertainment with Ron

Residents enjoyed a Memorial Day Picnic with entertainment by Ron Papaleo