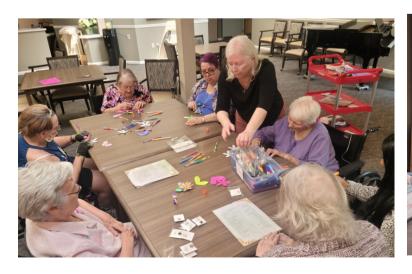

## **Mother's Day Corsages**

Residents make beautiful Mother's Day Corsages to get ready for the big Mother's Day tea party!