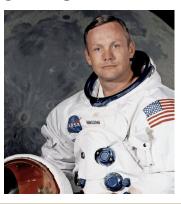

#### JULY 20, 1969

Apollo 11 astronaut Neil Armstrong takes his first step onto the moon, proclaiming "That's one small step for man, one giant step for mankind!"