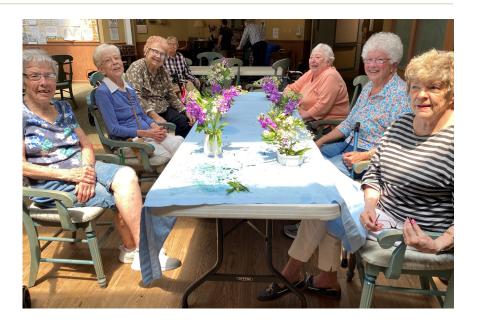

### **Celebrate Good Times... Come On!**

We all enjoyed a fun concert under the Gazebo at Veteran's Memorial Park in Aurora. The band, Celebration, played music from the 50's and the 60's.

(l to r) Jean J., Sonja B. Carol M.

(l to r) Pat A. and Sandra J.

Virginia R. and Marion S.