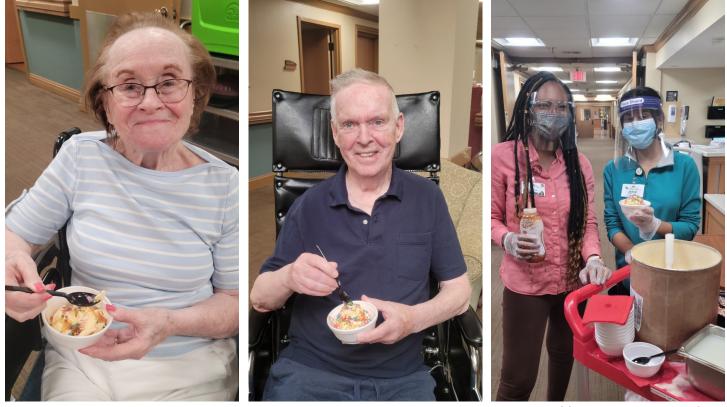

### All Problems Can be Solved with Ice Cream!

Every other Thursday employees enjoy "payday ice cream" in the break room. We figure, why not let the residents enjoy ice cream too? And that they did. Chocolate and caramel sauce along with sprinkles made it even more enjoyable and delicious.

Walter S. – another great smile!

Jazmin and her assistant get ready to scoop!

Jean K. takes a spoonful!

Cathy F. - problem solved!

Anna Maria of Aurora Newsletter