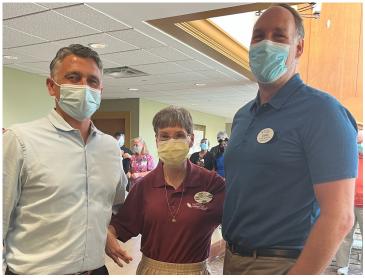

Sharon Rine, Nurse Aide Helper, recently celebrated a very special anniversary – 25 years of service with our campus. Only a handful of employees have reached this amazing milestone. Sharon was surprised with a pizza party, cake, gift card, and an engraved mantel clock. We so appreciate Sharon's hard work and dedication to our residents and families. Congratulations!

Sharon (middle) with administrators Aaron Baker (left) and Chris Norton

Sharon's parents were cordially invited

Congratultione Sharon 2.5 years of Sources

Sharon is presented with a beautiful mantel clock