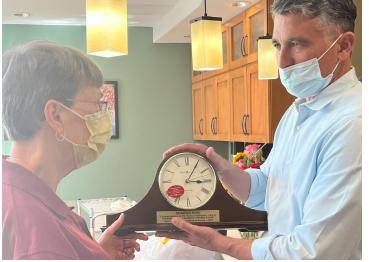

Sharon Rine, Nurse Aide Helper, recently celebrated a very special anniversary – 25 years of service with our campus. Only a handful of employees have reached this amazing milestone. Sharon was surprised with a pizza party, cake, gift card, and an engraved mantel clock. We so appreciate Sharon's hard work and dedication to our residents and families. Congratulations!

Sharon (middle) with administrators Aaron Baker (left) and Chris Norton

Sharon's parents were cordially invited

Congratultione Sharon 2.5 years of Sources

Sharon is presented with a beautiful mantel clock