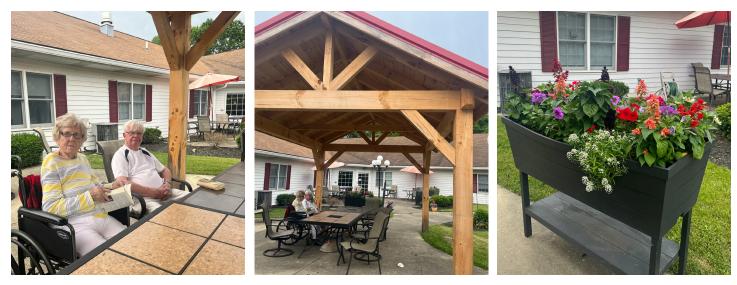

#### Get Out of the Heat!

It may be hot outside, but it's nice and cool under the shade of the lovely gazebo in the main courtyard at Kensington at Anna Maria. It's a great place to read a book, enjoy a lemonade, or just relax, like Mary Lou G. and her husband, Engel. Another gazebo is located in the Southwest courtyard, and yet another in the Arborview courtyard at Anna Maria. These gorgeous gazebos were made by a local Amish company. Come check them out. You, too, can relax and enjoy along with your loved one.