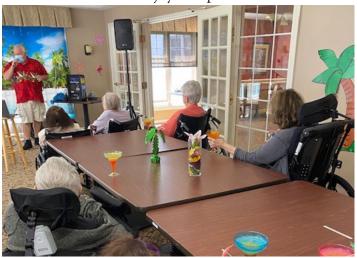

### Happiness is a Day at the Beach...

The tide came in, bringing along with it sand, sun, and pretty drinks. Oh, and music, too! Kensington at Anna Maria residents had an awesome time celebrating "Beach Week," with a fun, "beachy" activity each day of the week, ending with live music and tropical virgin drinks. We can't wait for the tide to come in again!

(l t r) Rita F. (orange shirt) Phyllis G. (stripes) and Grace K. enjoy a tropical drink

Danna N. – great tie-dye shirt

Listening to beachy music

Dale S. gives a thumbs up

All ready to enjoy!

Phyllis H. relaxing at the "beach"