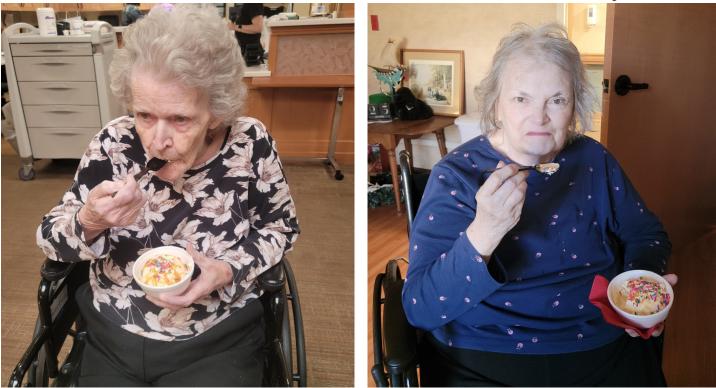

### All Problems Can be Solved with Ice Cream!

Every other Thursday employees enjoy "payday ice cream" in the break room. We figure, why not let the residents enjoy ice cream too? And that they did. Chocolate and caramel sauce along with sprinkles made it even more enjoyable and delicious.

Walter S. – another great smile!

Jazmin and her assistant get ready to scoop!

Jean K. takes a spoonful!

Cathy F. - problem solved!

Anna Maria of Aurora Newsletter