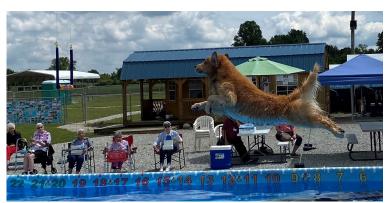

### It's a Bird, It's a Plane...

Nope, it's Bowie, in-house therapy dog owned by Lisa McFarland (Activities Director). Bowie participates in dock diving at Duke's Canine Dash and Splash in Mantua, and is quite good. What a great action shot!