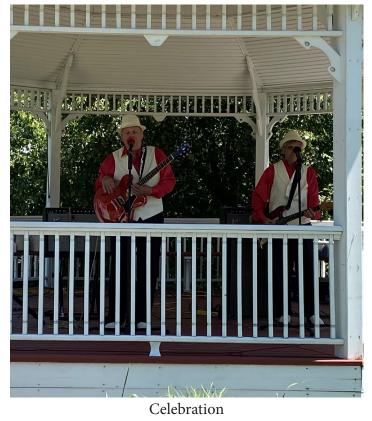

### **Celebrate Good Times... Come On!**

We all enjoyed a fun concert under the Gazebo at Veteran's Memorial Park in Aurora. The band, Celebration, played music from the 50's and the 60's.

(l to r) Jean J., Sonja B. Carol M.

(l to r) Pat A. and Sandra J.

Virginia R. and Marion S.