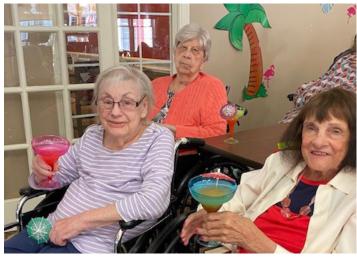

### Happiness is a Day at the Beach...

The tide came in, bringing along with it sand, sun, and pretty drinks. Oh, and music, too! Kensington at Anna Maria residents had an awesome time celebrating "Beach Week," with a fun, "beachy" activity each day of the week, ending with live music and tropical virgin drinks. We can't wait for the tide to come in again!

(l t r) Rita F. (orange shirt) Phyllis G. (stripes) and Grace K. enjoy a tropical drink

Danna N. – great tie-dye shirt

Listening to beachy music

Dale S. gives a thumbs up

All ready to enjoy!

Phyllis H. relaxing at the "beach"