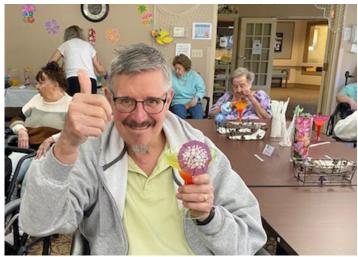

### Happiness is a Day at the Beach...

The tide came in, bringing along with it sand, sun, and pretty drinks. Oh, and music, too! Kensington at Anna Maria residents had an awesome time celebrating "Beach Week," with a fun, "beachy" activity each day of the week, ending with live music and tropical virgin drinks. We can't wait for the tide to come in again!

(l t r) Rita F. (orange shirt) Phyllis G. (stripes) and Grace K. enjoy a tropical drink

Danna N. – great tie-dye shirt

Listening to beachy music

Dale S. gives a thumbs up

All ready to enjoy!

Phyllis H. relaxing at the "beach"