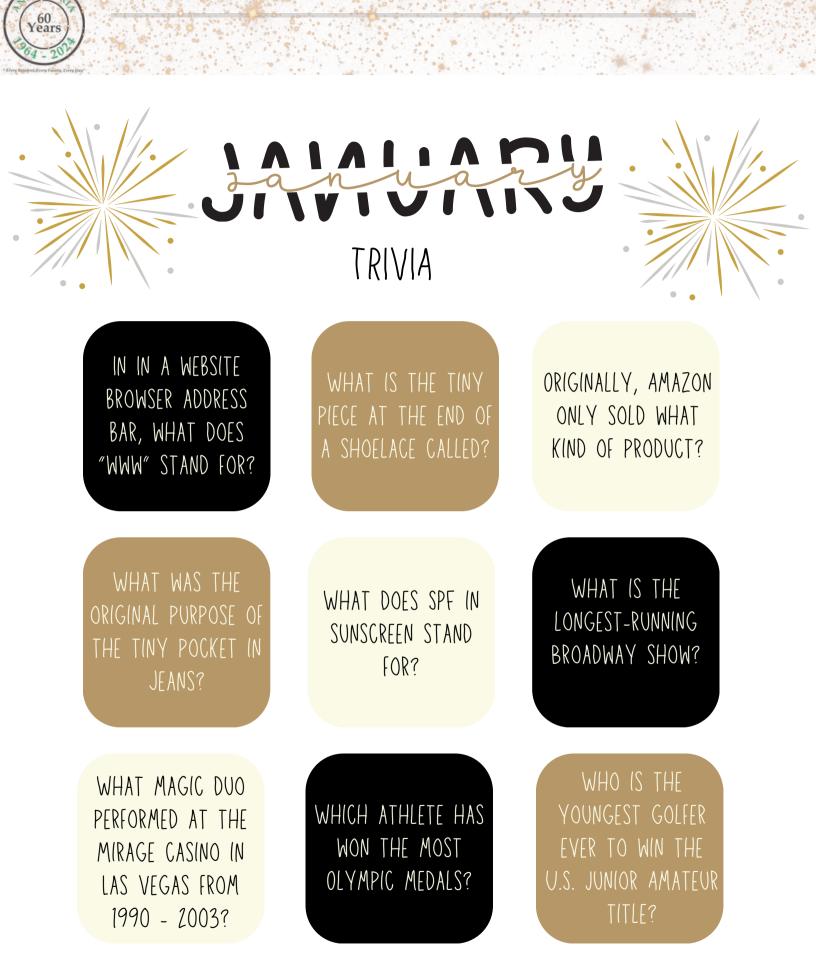

# Did you know?

- The month of January was named for the Roman god Janus. Janus had two heads, symbolizing one head looking backward and one looking forward.
- January originally had 30 days, until Julius Caesar added the 31st day.
- Ellis Island opened on January 1st, 1892. Since the opening, over 20 million people have immigrated to the United States.
- It is considered the coldest month of the year in the Northern Hemisphere. It is considered the warmest month of the year in the Southern Hemisphere.
- Alaska became a state on January 3, 1959
- In leap years, January always starts on the same day as <u>April</u> and <u>July</u>.
- Some celebrities whose birthdays are in January include Elvis Presley, Oprah Winfrey, Dolly Parton, Betty White, Justin Timberlake, Ellen DeGeneres, Bradley Cooper
- The Portuguese landed in South America (now Brazil) on January 1, 1502. They named the city Rio de Janeiro, which means 'River of January.'