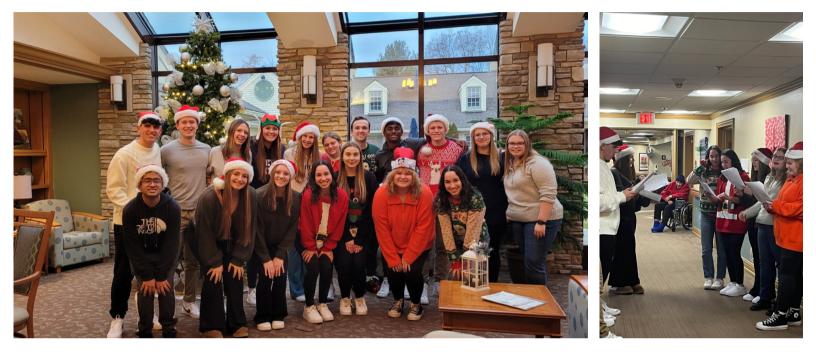

#### Aurora High School Choir performs for residents

Aurora High School choir took time to come and sing Christmas carols for the residents