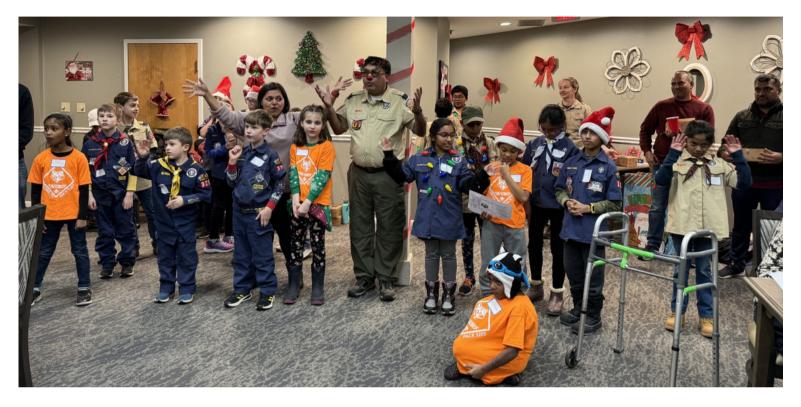

#### Cookie decorating and Elf games with the Cub Scouts!

Residents enjoyed spending time with a local cub scout troop decorating cookies and playing elf games.