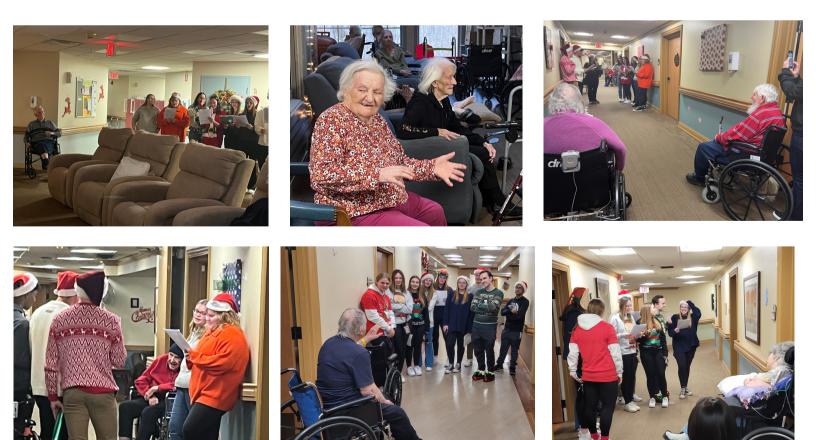

#### Aurora High School Choir performs for residents

Aurora High School choir took time to come and sing Christmas carols for the residents