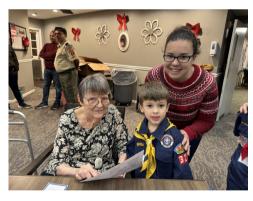

#### Cookie decorating and Elf games with the Cub Scouts!

Residents enjoyed spending time with a local cub scout troop decorating cookies and playing elf games.