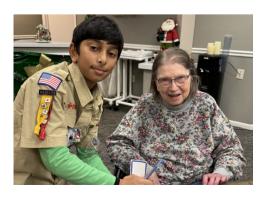

#### Cookie decorating and Elf games with the Cub Scouts!

Residents enjoyed spending time with a local cub scout troop decorating cookies and playing elf games.