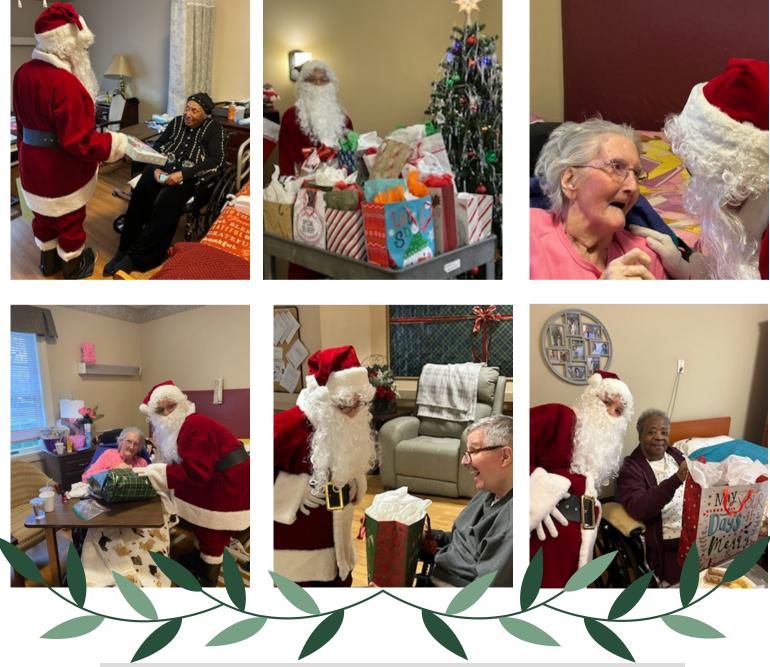

## SANTA! WE KNOW HIM!

Santa stopped by Anna Maria to drop off gifts to residents!

# Santa pays a visit to residents

Santa made a special stop at Kensington to drop off presents for all of the residents!

Anna Maria of Aurora Newsletter