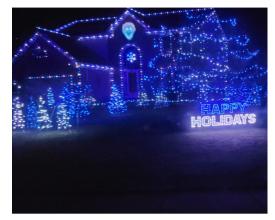

#### Residents took a bus ride to see Christmas lights!

y60 Years

WHAT'S HAPPENING AROUND CAMPUS