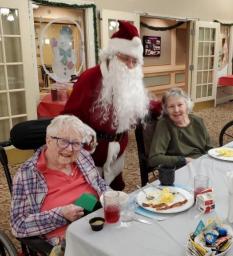

#### A December to Remember

This is for you, Marjorie C.

Chuck B.

Kensington residents (left to right) Barbara W. and Danna N. enjoy a few moments with Santa! Oh and a delicious breakfast!

Have you been good this year, Rita F.