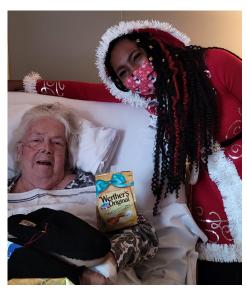

#### A December to Remember

This is for you, Marjorie C.

Chuck B.

Kensington residents (left to right) Barbara W. and Danna N. enjoy a few moments with Santa! Oh and a delicious breakfast!

Have you been good this year, Rita F.

Laurelann C. is all smiles

Genee H.

A soft fuzzy blanket = happiness! Doloris S.