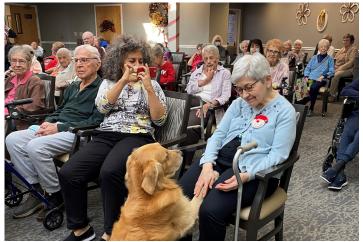

### **Gentle Giants**

Argus and Koda, beautiful black Newfoundlands, are frequent visitors here at Anna Maria. Our residents enjoy their visits!

David J.

Frances Z.