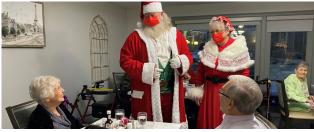

### Have you Been Good This Year?

After visiting with our residents, Santa stopped by the office to see if our employees have been naughty or nice this year!

(l to r) Jazmin Williams, Santa Claus, Ashley Hamilton, Nicole Cubbison, Katie Moore