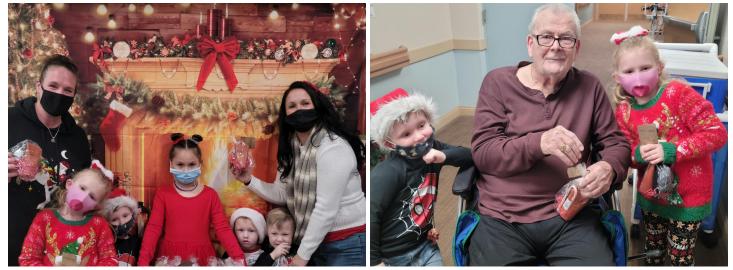

# Stopping by, Bearing Gifts...

Katherine and Rachel, who work for the Epoch Company (and had family here at Anna Maria at one time) and their adorable children stopped by to spread good cheer to our residents and deliver gifts! We SO appreciate their generosity.

Katherine (left) and Rachel (right) with their children

This kiddos say hello to Earl C.

Hello to Jane B.

This is for you Betty Sue S.!