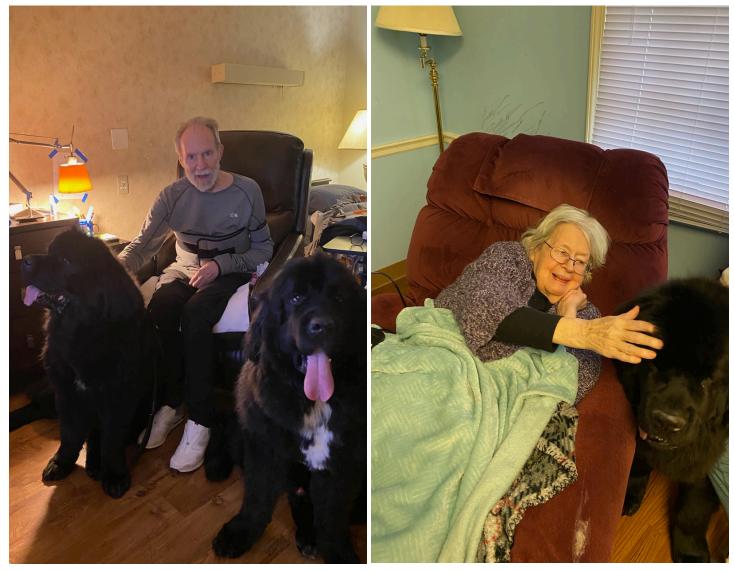

### **Gentle Giants**

Argus and Koda, beautiful black Newfoundlands, are frequent visitors here at Anna Maria. Our residents enjoy their visits!

David J.

Frances Z.