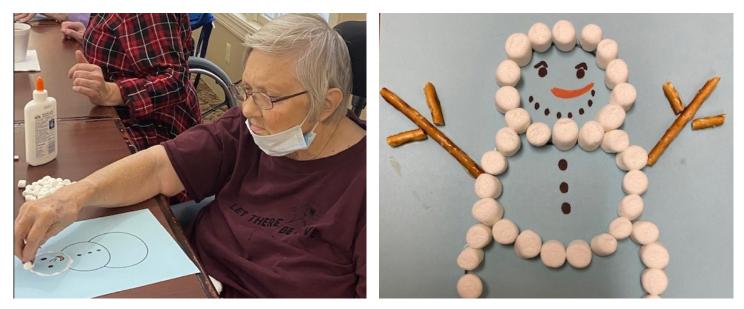

# Some of my Best Friends are Flakes!

Kensington residents crafted these adorable snowmen using mini marshmallows and pretzel sticks. Dora McGregor gave her snowman a very cute face! Awww.....