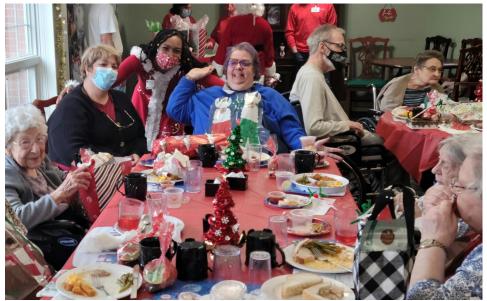

# A December to Remember.... Here's Why....

A picture is worth a thousand words.... And these pictures will show how much fun our residents had during the holiday season! Many, many thanks to our wonderful activities and dietary staff for all of their hard work and "behind-the-scenes" coordination of these events for our residents to enjoy. And that they did!

(l to r) Chris A., Kathleen B., Ann F., Virginia M.

(l to r) Catherine and Thomas P., Frank B., Marie R.

(l to r) Diana H., Mary F., Audrey P., Rosemary D.

Residents enjoyed lots and lots of shrimp

Tom C. – wow this looks delicious

Thanks for this cool present! Walter S.

What could it be asks Shirley L.

For me? Asks Jean K.

Let's get this party started! Genee H.