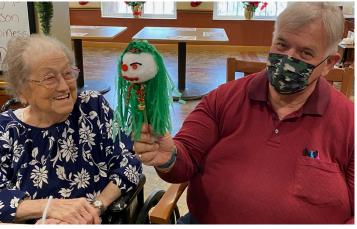

### Happy New Year!

To help "shake in" the new year, Anna Maria residents crafted new year cheerleader shakers. Let's hope all that shaking will result in a happy and healthy new year!

Jennie D.

Violet S. with son Richard