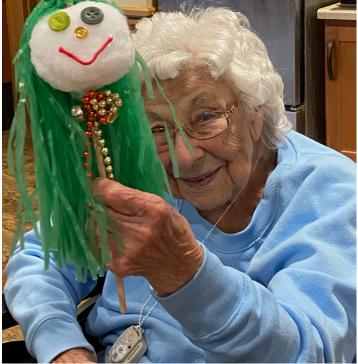

### Happy New Year!

To help "shake in" the new year, Anna Maria residents crafted new year cheerleader shakers. Let's hope all that shaking will result in a happy and healthy new year!

Jennie D.

Violet S. with son Richard