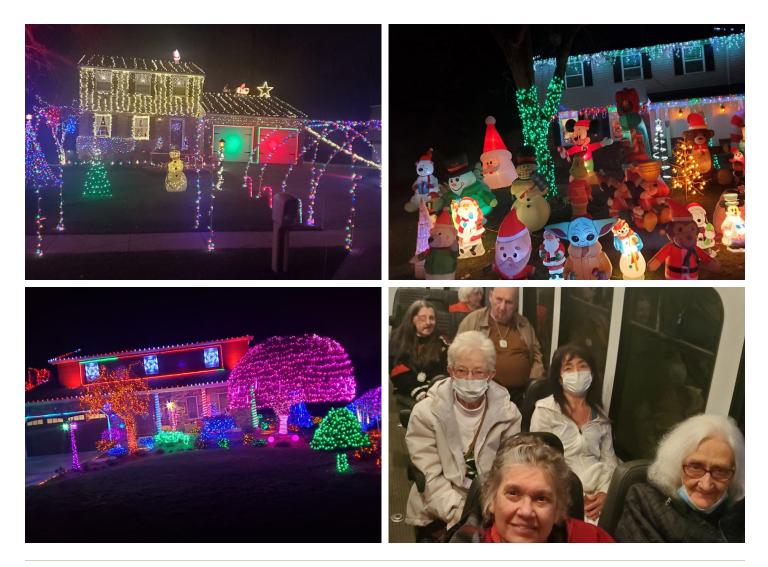

# Lights!

Young, old, or in-between, it's always fun to view lights! Residents took a trek in the Anna Maria bus, viewing beautiful displays of holiday lights. Spectacular!