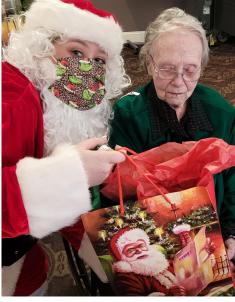

#### A December to Remember

This is for you, Marjorie C.

Chuck B.

Kensington residents (left to right) Barbara W. and Danna N. enjoy a few moments with Santa! Oh and a delicious breakfast!

Have you been good this year, Rita F.

### Have you Been Good This Year?

After visiting with our residents, Santa stopped by the office to see if our employees have been naughty or nice this year!

(l to r) Jazmin Williams, Santa Claus, Ashley Hamilton, Nicole Cubbison, Katie Moore