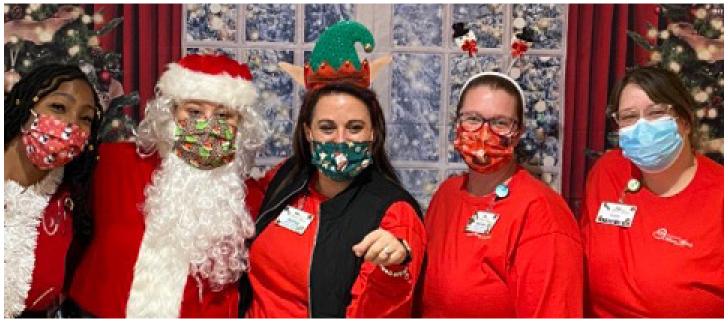

### Have you Been Good This Year?

After visiting with our residents, Santa stopped by the office to see if our employees have been naughty or nice this year!

(l to r) Jazmin Williams, Santa Claus, Ashley Hamilton, Nicole Cubbison, Katie Moore