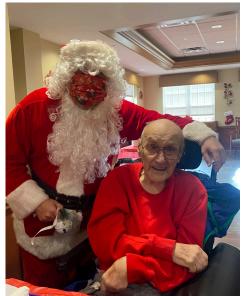

#### A December to Remember

Kathleen L. gets ready to open a present

Chuck B. with Santa

Но, Но, Но

Thanks for the present – Marjorie C.

My favorite candy! Thanks Santa! Cynthia K.

Let's get ready to EAT! What a feast!

#### A December to Remember

This is for you, Marjorie C.

Chuck B.

Kensington residents (left to right) Barbara W. and Danna N. enjoy a few moments with Santa! Oh and a delicious breakfast!

Have you been good this year, Rita F.

### Have you Been Good This Year?

After visiting with our residents, Santa stopped by the office to see if our employees have been naughty or nice this year!

(l to r) Jazmin Williams, Santa Claus, Ashley Hamilton, Nicole Cubbison, Katie Moore