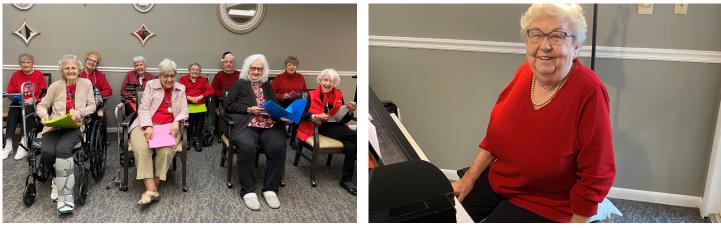

# A December to Remember.... Here's Why....

A picture is worth a thousand words.... And these pictures will show how much fun our residents had during the holiday season! Many, many thanks to our wonderful activities and dietary staff for all of their hard work and "behind-the-scenes" coordination of these events for our residents to enjoy. And that they did!

### **Angelic Voices**

Many thanks to Lorraine Tucker, our pianist and group leader, and all the amazing voices of our Christmas choir, comprised of assisted and independent living residents. After months (yes, beginning after Labor Day) of dedicated practice, they performed a lovely sing-a-long for our residents and employees. The Mormon Tabernacle Choir might have a bit of competition!

This group worked hard for many months

Group leader Lorraine Tucker

Can I sit with you? Asks Bowie to Dolores M. (of course!)