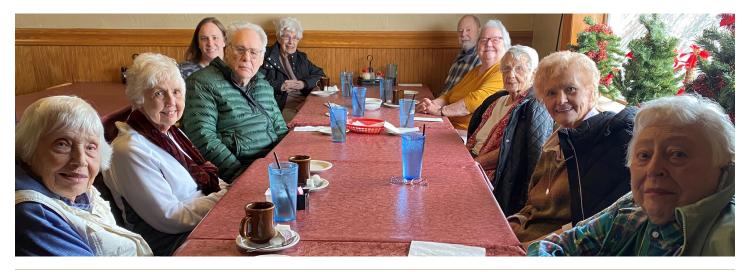

# A December to Remember.... Here's Why....

A picture is worth a thousand words.... And these pictures will show how much fun our residents had during the holiday season! Many, many thanks to our wonderful activities and dietary staff for all of their hard work and "behind-the-scenes" coordination of these events for our residents to enjoy. And that they did!

(l to r) Chris A., Kathleen B., Ann F., Virginia M.

(l to r) Catherine and Thomas P., Frank B., Marie R.

(l to r) Diana H., Mary F., Audrey P., Rosemary D.

Residents enjoyed lots and lots of shrimp

Tom C. – wow this looks delicious