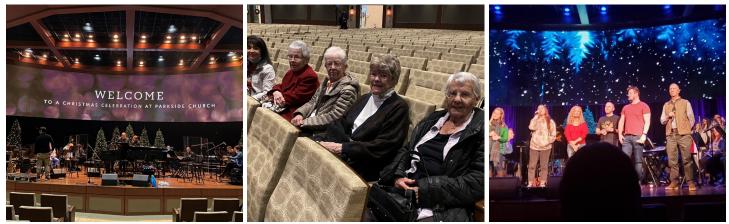

# **Christmas Concert at Parkside Church**

A few of our independent living residents attended the dress rehearsal of the Christmas concert at Parkside Church in Bainbridge. These concerts are free and phenomenal, and folks come from near and far to attend.