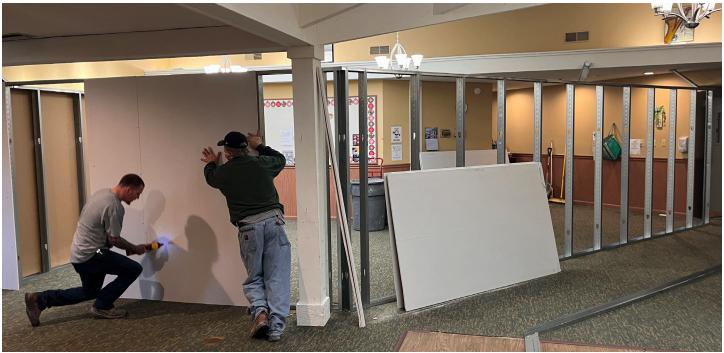

### **Renovations to Norwood "B" Common Room**

The transformation has begun! Stay tuned.... See page 11 for an peek at the awesome plans for this common area! Our residents are in for a real treat.

Pardon the Dust and Inconvenience during Remodeling CONSTRUCTION

### A New Year, a New Look

We are excited about the renovations currently underway in the Norwood "B" common area. Some much need updates include a designated happy hour area, and a coffee and tea bistro corner. Stay tuned and be ready to be WOWED! We'll keep you updated each month with the progress!