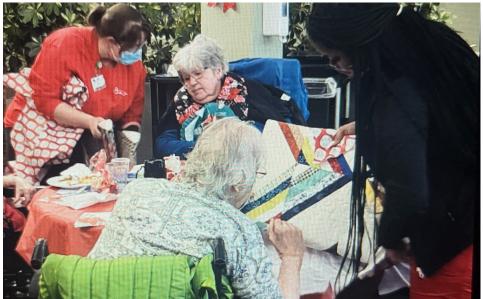

# A December to Remember.... Here's Why....

A picture is worth a thousand words.... And these pictures will show how much fun our residents had during the holiday season! Many, many thanks to our wonderful activities and dietary staff for all of their hard work and "behind-the-scenes" coordination of these events for our residents to enjoy. And that they did!

(l to r) Chris A., Kathleen B., Ann F., Virginia M.

(l to r) Catherine and Thomas P., Frank B., Marie R.

(l to r) Diana H., Mary F., Audrey P., Rosemary D.

Residents enjoyed lots and lots of shrimp

Tom C. – wow this looks delicious

Thanks for this cool present! Walter S.

What could it be asks Shirley L.

For me? Asks Jean K.

Let's get this party started! Genee H.