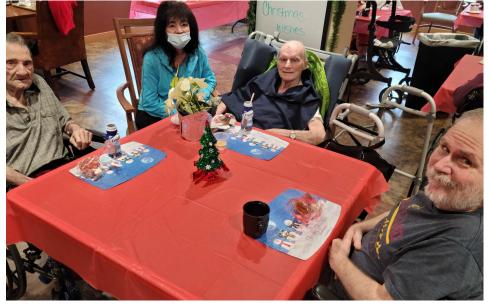

(l to r) Chris A., Kathleen B., Ann F., Virginia M.

(l to r) Catherine and Thomas P., Frank B., Marie R.

(l to r) Diana H., Mary F., Audrey P., Rosemary D.

Residents enjoyed lots and lots of shrimp

Tom C. – wow this looks delicious