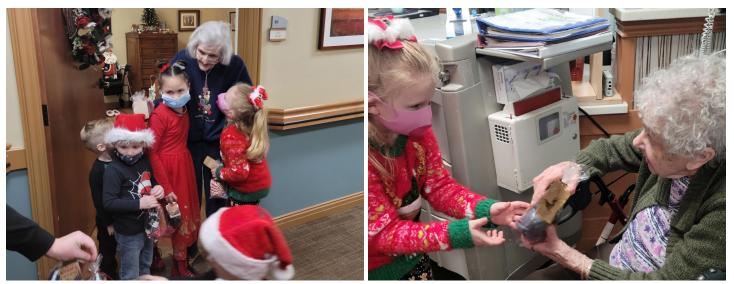

# Stopping by, Bearing Gifts...

Katherine and Rachel, who work for the Epoch Company (and had family here at Anna Maria at one time) and their adorable children stopped by to spread good cheer to our residents and deliver gifts! We SO appreciate their generosity.

Katherine (left) and Rachel (right) with their children

This kiddos say hello to Earl C.

Hello to Jane B.

This is for you Betty Sue S.!