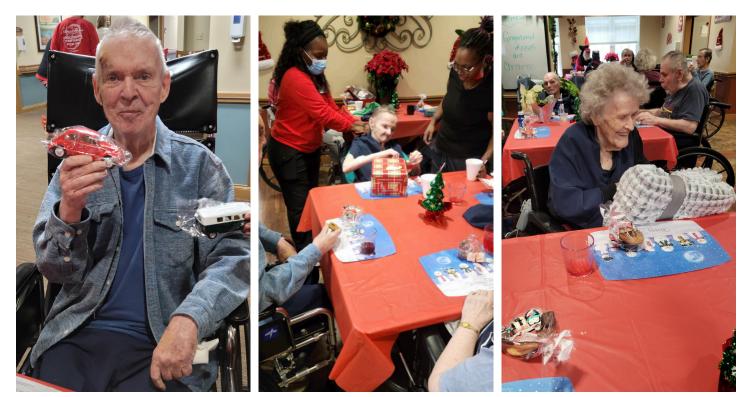

# A December to Remember.... Here's Why....

A picture is worth a thousand words.... And these pictures will show how much fun our residents had during the holiday season! Many, many thanks to our wonderful activities and dietary staff for all of their hard work and "behind-the-scenes" coordination of these events for our residents to enjoy. And that they did!

(l to r) Chris A., Kathleen B., Ann F., Virginia M.

(l to r) Catherine and Thomas P., Frank B., Marie R.

(l to r) Diana H., Mary F., Audrey P., Rosemary D.

Residents enjoyed lots and lots of shrimp

Tom C. – wow this looks delicious

Thanks for this cool present! Walter S.

What could it be asks Shirley L.

For me? Asks Jean K.

Let's get this party started! Genee H.