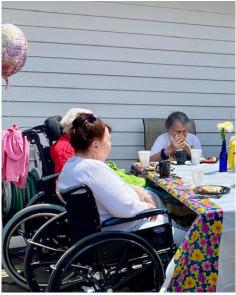

#### Geneva-On-The-Lake

Kensington residents spent a most wonderful afternoon at Geneva-on-the-Lake, also known as Ohio's first summer resort – the "go-to" summer destination for Henry Ford and John D. Rockefeller. Geneva boasts miles of beautiful beaches along the coastline of a true gem – Lake Erie. Luckily, the weather was perfect; not too hot with a cool breeze lake breeze. We enjoyed the magnificent views of Lake Erie in a nice pavilion, munching on snacks and pizza and lemonade. We'll be back next year!

Phyllis H. enjoying the peace and quiet

Barbara Z. is so happy to be here

Beautiful Lake Erie!