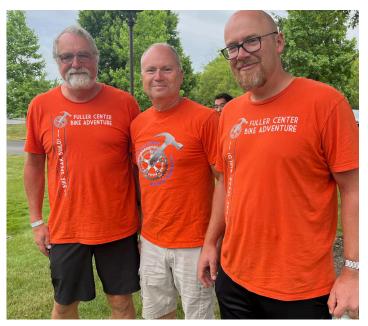

#### **Fuller Center Bike Adventure**

Anna Maria of Aurora Hosts Group of Cyclists from the Fuller Center Bike Adventure See page (16-17) for additional information and pictures.

# You Are One Ride Away From a Good Mood (Sarah Bentley, cyclist)

It was an absolute PRIVILEGE to host a group of cyclists from the Fuller Center Bike Adventure (https://fullercenter.org). These awesome folks travel the country helping people in need of housing repairs or other tasks in order to maintain a quality home environment. Starting their journey in Seaside, Oregon, these cyclists are riding cross country to Sebago Lake, Maine. Aurora is one of their stops! Anna Maria of Aurora provided a wonderful BBQ dinner (ribs, burgers, dogs) with assistance from volunteers from Our Lady of Perpetual Help in Aurora, Ohio. We wish these kind people safe travels as they continue their journey east.

The cyclists arrive! We are so happy to host!

Enjoying some great food!

Volunteers from Our Lady of Perpetual Help

Family Tree Home Care (Patty and Kelly) dish out ice cream

BBQ ribs and grilled all-beef hot dogs