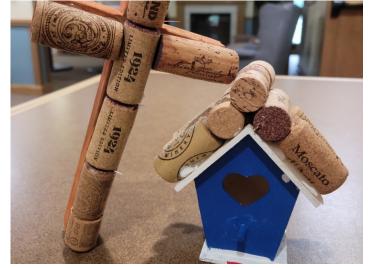

#### **Cork Creations**

A few years ago, Bill Rothwell, a local Aurora resident, donated these beautiful birdhouses and crosses made from cork wine caps. They were such a hit with our residents, we asked if he would donate a new batch, and he of course was more than happy to oblige. We used these as prizes for Bingo.

Shirley L.

Rosemarie R.

Mary T.

Earl C.

A close up....