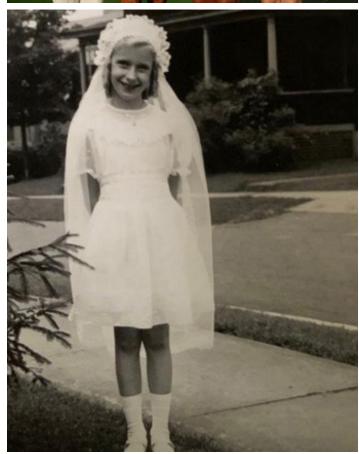

Patty (as she was called growing up) was a good athlete, her favorite sport being basketball. As well, she was the head cheerleader in high school. Patty also enjoyed dancing; mom always made certain she wore the prettiest dresses to the school dances. After high school, Pat attended Mercyhurst College in Erie, graduating with a degree in business. Before joining the work force, Pat enjoyed a wonderful trip to Mexico, traveling with her aunt and cousin. Her many silver rings and bracelets (which she still wears to this day) are constant reminders of this amazing vacation.