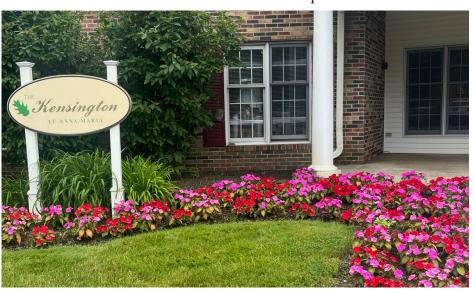

## **Looking Good**

These beautiful flowers surround the side entrance sign of the Kensington at Anna Maria building.