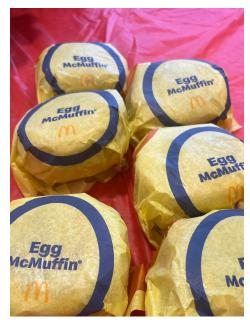

### **Celebrating Another Milestone Anniversary**

Congratulations to Tatiana Ippolito, RN, on celebrating five years of dedicated service with Anna Maria. Tatiana is a wonderful and caring nurse, being a vital team member of our night shift crew. We are proud to celebrate this milestone with her.

Egg McMuffin anyone?

Tatiana (center) with Sarah King (left) and Sally Baltes

Bagels, muffins, and donuts... can't really enjoy cake at 6:30 in the morning!