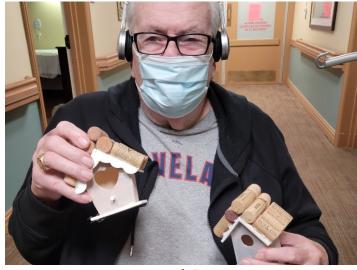

#### **Cork Creations**

A few years ago, Bill Rothwell, a local Aurora resident, donated these beautiful birdhouses and crosses made from cork wine caps. They were such a hit with our residents, we asked if he would donate a new batch, and he of course was more than happy to oblige. We used these as prizes for Bingo.

Shirley L.

Rosemarie R.

Mary T.

Earl C.

A close up....