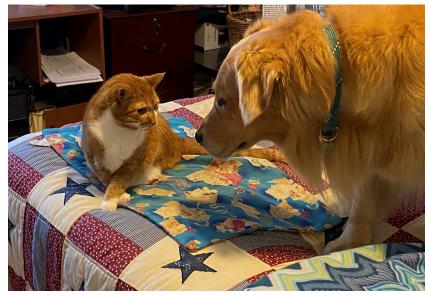

#### **Bowie and Socks**

Who says cats and dogs don't get along? Bowie, our inhouse therapy dog, and Socks, the cute cat belonging to assisted living resident Millie Carr, weren't sure at first, but ended up being best of friends!