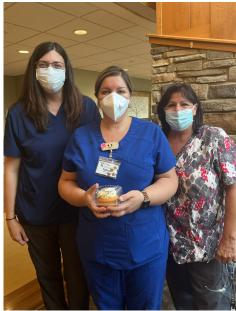

### **Celebrating Another Milestone Anniversary**

Congratulations to Tatiana Ippolito, RN, on celebrating five years of dedicated service with Anna Maria. Tatiana is a wonderful and caring nurse, being a vital team member of our night shift crew. We are proud to celebrate this milestone with her.

Egg McMuffin anyone?

Tatiana (center) with Sarah King (left) and Sally Baltes

Bagels, muffins, and donuts... can't really enjoy cake at 6:30 in the morning!