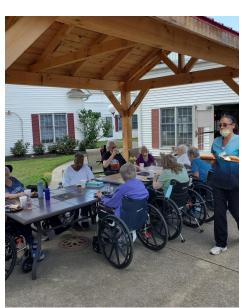

## **Grilling is Love Made Visible**

As many of you know, a beautiful gazebo can be found in the Main Courtyard at Kensington, and we utilize it as much as possible, including many a cookout for our residents, who simply appreciate any opportunity to enjoy the outdoors. Burgers and hot dogs along with delicious sides were enjoyed by all, lovingly served by staff members. We hope to have a few more cookouts before the end of summer.

What a great day for a cookout!

Enjoying all the great food

The beautiful Gazebo!