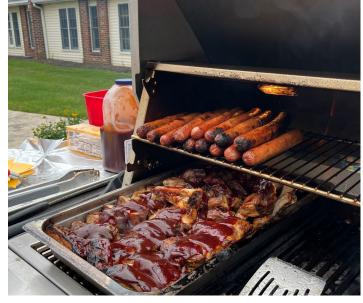

# You Are One Ride Away From a Good Mood (Sarah Bentley, cyclist)

It was an absolute PRIVILEGE to host a group of cyclists from the Fuller Center Bike Adventure (https://fullercenter.org). These awesome folks travel the country helping people in need of housing repairs or other tasks in order to maintain a quality home environment. Starting their journey in Seaside, Oregon, these cyclists are riding cross country to Sebago Lake, Maine. Aurora is one of their stops! Anna Maria of Aurora provided a wonderful BBQ dinner (ribs, burgers, dogs) with assistance from volunteers from Our Lady of Perpetual Help in Aurora, Ohio. We wish these kind people safe travels as they continue their journey east.

The cyclists arrive! We are so happy to host!

Enjoying some great food!

Volunteers from Our Lady of Perpetual Help

Family Tree Home Care (Patty and Kelly) dish out ice cream

BBQ ribs and grilled all-beef hot dogs