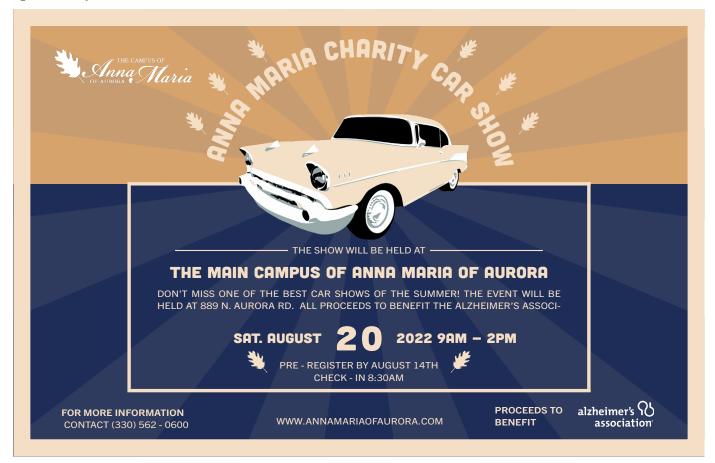

#### **Car Show**

One of the BEST car shows in the area. Stop by and check out a fantastic selection of beautiful classic cars. Great food available for purchase, along with 50/50 raffle, and awesome Chance Auction raffle baskets. For more information or to register your classic car, contact Evan Webster at 330 562-0600. Hope to see you there!

**August 20** – Classic Car Show at Anna Maria of Aurora! 9am to 1pm – Stop by and check out some serious classic cars! 50/50 raffle, Chinese raffles, and some great food and fun

August 27 - World Rock, Paper, and Scissors Day! Rock will win 35.4 % of the time