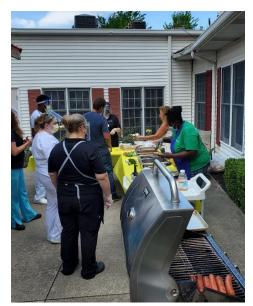

## **Grilling is Love Made Visible**

As many of you know, a beautiful gazebo can be found in the Main Courtyard at Kensington, and we utilize it as much as possible, including many a cookout for our residents, who simply appreciate any opportunity to enjoy the outdoors. Burgers and hot dogs along with delicious sides were enjoyed by all, lovingly served by staff members. We hope to have a few more cookouts before the end of summer.

What a great day for a cookout!

Enjoying all the great food

The beautiful Gazebo!