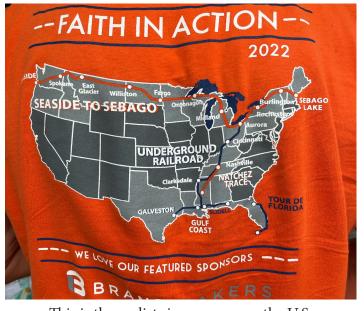

# You Are One Ride Away From a Good Mood (Sarah Bentley, cyclist)

It was an absolute PRIVILEGE to host a group of cyclists from the Fuller Center Bike Adventure (https://fullercenter.org). These awesome folks travel the country helping people in need of housing repairs or other tasks in order to maintain a quality home environment. Starting their journey in Seaside, Oregon, these cyclists are riding cross country to Sebago Lake, Maine. Aurora is one of their stops! Anna Maria of Aurora provided a wonderful BBQ dinner (ribs, burgers, dogs) with assistance from volunteers from Our Lady of Perpetual Help in Aurora, Ohio. We wish these kind people safe travels as they continue their journey east.

This is the cyclists journey across the U.S.