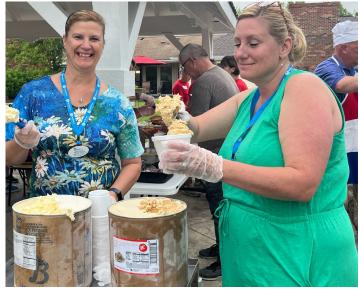

# You Are One Ride Away From a Good Mood (Sarah Bentley, cyclist)

It was an absolute PRIVILEGE to host a group of cyclists from the Fuller Center Bike Adventure (https://fullercenter.org). These awesome folks travel the country helping people in need of housing repairs or other tasks in order to maintain a quality home environment. Starting their journey in Seaside, Oregon, these cyclists are riding cross country to Sebago Lake, Maine. Aurora is one of their stops! Anna Maria of Aurora provided a wonderful BBQ dinner (ribs, burgers, dogs) with assistance from volunteers from Our Lady of Perpetual Help in Aurora, Ohio. We wish these kind people safe travels as they continue their journey east.

The cyclists arrive! We are so happy to host!

Enjoying some great food!

Volunteers from Our Lady of Perpetual Help

Family Tree Home Care (Patty and Kelly) dish out ice cream

BBQ ribs and grilled all-beef hot dogs