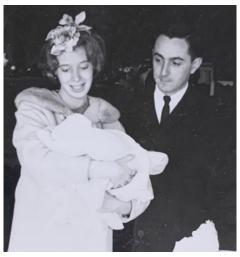

Armed with a business degree and a job, Pat moved to Cleveland, Ohio, where she taught typing and business at Glenville High School. She met her future husband, Frank, through mutual friends, where it was pretty much love at first sight. The two married on November 18, 1961, and settled in Cleveland Hts. Frank and Pat enjoyed traveling, cooking, tennis, and golf. In fact, Pat was active in a golf league up until a few years ago. The couple was blessed with four wonderful children: Brian, Frank,