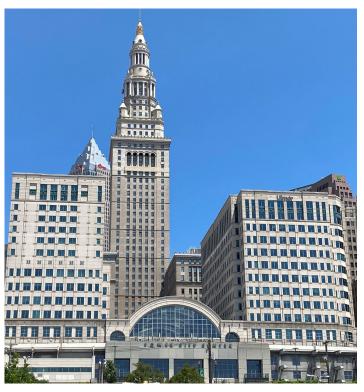

#### **GoodTime III**

The GoodTime III is Cleveland's largest sightseeing ship, and the absolute best way to experience Cleveland, providing one-of-a-kind views of downtown, the Flats, the Cuyahoga River, and Lake Erie. We enjoyed a most informative two-hour narrated cruise, learning a lot about the history of Cleveland. Beautiful weather and a great and helpful crew made the experience even better.

Marlys B. and Lorraine T. with Lisa McFarland

Marion L. – what a great view!

What an awesome group picture!

Connie M. (foreground)

Gary B. with Kelli McFall

What a great picture of the Terminal Tower