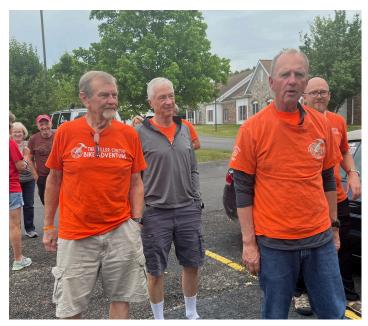

#### **Fuller Center Bike Adventure**

Anna Maria of Aurora Hosts Group of Cyclists from the Fuller Center Bike Adventure See page (16-17) for additional information and pictures.

# You Are One Ride Away From a Good Mood (Sarah Bentley, cyclist)

It was an absolute PRIVILEGE to host a group of cyclists from the Fuller Center Bike Adventure (https://fullercenter.org). These awesome folks travel the country helping people in need of housing repairs or other tasks in order to maintain a quality home environment. Starting their journey in Seaside, Oregon, these cyclists are riding cross country to Sebago Lake, Maine. Aurora is one of their stops! Anna Maria of Aurora provided a wonderful BBQ dinner (ribs, burgers, dogs) with assistance from volunteers from Our Lady of Perpetual Help in Aurora, Ohio. We wish these kind people safe travels as they continue their journey east.

The cyclists arrive! We are so happy to host!

Enjoying some great food!

Volunteers from Our Lady of Perpetual Help

Family Tree Home Care (Patty and Kelly) dish out ice cream

BBQ ribs and grilled all-beef hot dogs