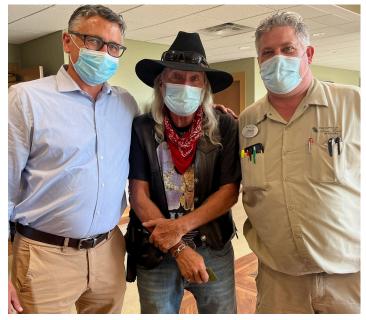

## A Fond Farewell to a Dedicated Team Member

It is with mixed emotions that we announce the retirement of Maintenance Assistant Keith Jaynes. Keith has been a team member for over 10 years, and while we wish him well in this new chapter of his life, he will be missed by many, especially our residents. Keith always had a kind word and friendly smile for all. Good luck and God bless.

Keith (center) with Aaron Baker (left) and Jason Reed

It's true... We will miss you Keith!