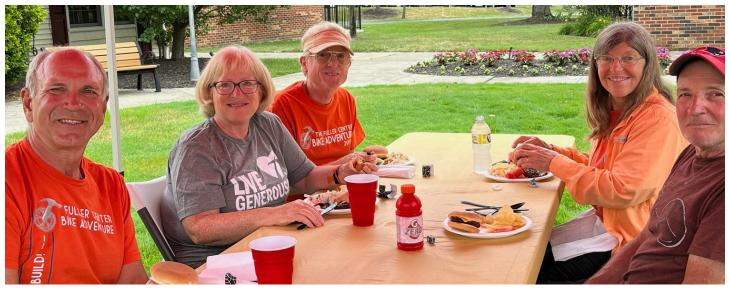

#### **Fuller Center Bike Adventure**

Anna Maria of Aurora Hosts Group of Cyclists from the Fuller Center Bike Adventure See page (16-17) for additional information and pictures.

# You Are One Ride Away From a Good Mood (Sarah Bentley, cyclist)

It was an absolute PRIVILEGE to host a group of cyclists from the Fuller Center Bike Adventure (https://fullercenter.org). These awesome folks travel the country helping people in need of housing repairs or other tasks in order to maintain a quality home environment. Starting their journey in Seaside, Oregon, these cyclists are riding cross country to Sebago Lake, Maine. Aurora is one of their stops! Anna Maria of Aurora provided a wonderful BBQ dinner (ribs, burgers, dogs) with assistance from volunteers from Our Lady of Perpetual Help in Aurora, Ohio. We wish these kind people safe travels as they continue their journey east.

The cyclists arrive! We are so happy to host!

Enjoying some great food!

Volunteers from Our Lady of Perpetual Help

Family Tree Home Care (Patty and Kelly) dish out ice cream

BBQ ribs and grilled all-beef hot dogs